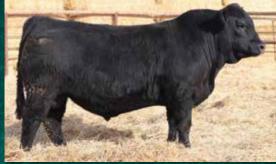

## lot 42 cole HOMERUN 51H ET

Selling 15 Units for \$1,000.

HP · HB · 81% Limousin S: CELL Envision 7023E D: COLE Miss XRated 354A

CE: 11 BW: 2.6 WW: 95 YW: 145 MK: 24 CM: 6 SC: 1.9 DC: 14 YG: -0.29 CW: 49 REA: 1.22 MB: 0.29 \$MI: 72 Co-owned with 4H Limousin and Coleman Limousin Ranch