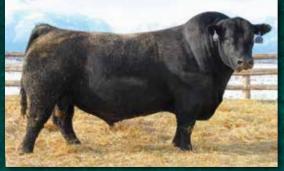

## lot 42 cole HOMERUN 51H ET

Selling 15 Units for \$1,000.

HP · HB · 81% Limousin S: CELL Envision 7023E D: COLE Miss XRated 354A

CE: 11 BW: 2.6 WW: 95 YW: 145 MK: 24 CM: 6 SC: 1.9 DC: 14 YG: -0.29 CW: 49 REA: 1.22 MB: 0.29 \$MI: 72 Co-owned with 4H Limousin and Coleman Limousin Ranch