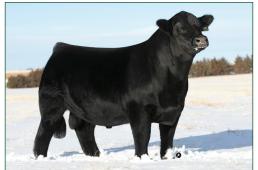

## E BRAND

ELCX Kings Landing 599 D 81% Limousin • Homo Polled • Homo Black S: MAGS Xyloid

Boss Lake High Limit 024H 81% Limousin • Homo Polled • Homo Black S: RLBH Air Force One

**CELL History Maker 0256H** Purebred • Homo Polled • Homo Black S: CELL Envision 7023E