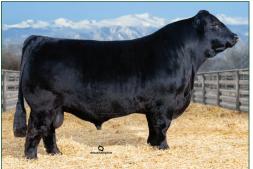

## E BRAND

ELCX Kings Landing 599 D 81% Limousin • Homo Polled • Homo Black S: MAGS Xyloid

Boss Lake High Limit 024H 81% Limousin • Homo Polled • Homo Black S: RLBH Air Force One

**CELL History Maker 0256H** Purebred • Homo Polled • Homo Black S: CELL Envision 7023E