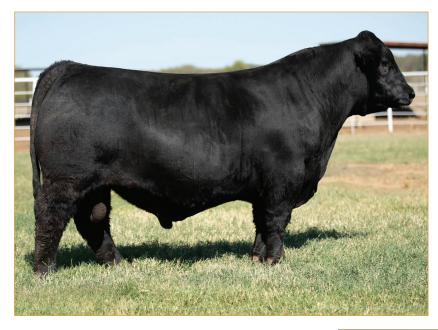

## **DL THE KING'S MAN 537H**

62% Lim-Flex • Homo Polled • Black • 5/20/20 ELCX Kings Landing 599 D x WLR WVR Eva

|              | CE | BW  | ww | YW  | MK | CEM | SC  | CW | RE   | MB   | \$MI |
|--------------|----|-----|----|-----|----|-----|-----|----|------|------|------|
| <b>EPD</b> s | 7  | 2.2 | 67 | 100 | 18 | 4   | 0.5 | 26 | 0.48 | 0.09 | 54.6 |
| Rank         | 95 | 85  | 65 | 70  | 80 | 90  | 90  | 80 | 80   | 70   | 80   |

Study this bull's phenotype and you'll appreciate him even more! He combines an elite pedigree with excellent phenotypic characteristics making him a high caliber herd sire prospect. He will have a positive influence in any herd, make sure it's yours!