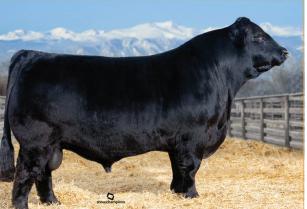

## PREGNANCY DUE 8/1/23 Purebred • Double Polled • Homo Black

Purebred • Double Polled • Homo Black ELCX Kings Landing 599 D x DL Hosanna 526H

|      | CE | BW  | ww | YW  | МК | СЕМ | SC   | CW | RE   | MB    | \$MI |
|------|----|-----|----|-----|----|-----|------|----|------|-------|------|
| Sire | 8  | 1.6 | 60 | 89  | 23 | 4   | 0.50 | 20 | 0.63 | -0.17 | 44   |
| Dam  | 4  | 4.5 | 77 | 111 | 25 | 1   | 0.90 | 36 | 1.09 | -0.31 | 45   |

If you like hanging banners, this pregnancy is for you! ELCX Kings Landing 599D was the 2018 NAILE Medal of Excellence Grand Champion Bull. DL Hosanna 526H is a purebred daughter of TASF Crown Royal 960C and Riverstone Charmed, the breedleading and popular female that was champion at nearly every show she attended. She was the first Limousin female to win Supreme at NAILE. Now is the time to buy-in to some of the winningest genetics in the history of the Limousin breed!