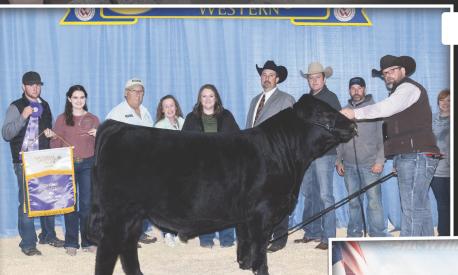

## ELCX High Time 065H

Congratulations to all the owners of ELCX High Time 065H as he was selected as the 2022 Denver National Western Grand Champion Limousin/Lim-Flex bull. 71% Lim-Flex son of ELCX Kings Landing 599D and from ELCX Elevate 684E.

## CONGRATULATIONS TO THE OWNERS ...

Anderson Farms, Topeka, KS L. Davis Ranches, Brownwood, TX C. Route 66 Farm, Marshfield, MO Edwards Land & Cattle Co., Beulaville, NC

Linhart Limousin, Leon, IA Cross Creek Farm, Gray, TN