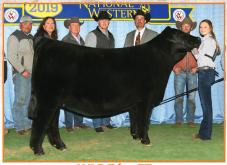

## Give us a call for progeny out of these elite donors.

WLR Eden ET

50% Lim-Flex · Homo Black · Homo Polled Top-shelf producer with a legendary pedigree. Owned with Davis Ranches

KLS SULL Gucci 205G ET

Purebred · Het Black · Homo Polled Full Sister to WLR Prada. Owned with KLS Farms and Sulllivan Farms