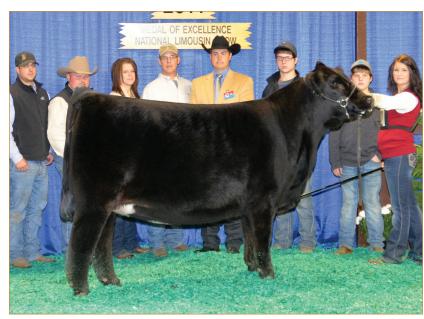

# LINHART Limousin

Charles Linhart 641.340.1306 Aaron Linhart 641.414.5060 27195 175th St • Leon, Iowa 51044 LINHARTLIMOUSIN.COM

LLJB ABSOLUTE STYLE 3056A • Dam of Lots 54A & 54B

54<sub>A</sub>

### **DESIGNER FLUSH**

LIM-FLEX(65.5) • HOMO POLLED • DOUBLE BLACK

#### ELCX KINGS LANDING 599 D ET x LLJB ABSOLUTE STYLE 3056A

|     |    |      |    |    |    |   |      |    |      | MB    |    |
|-----|----|------|----|----|----|---|------|----|------|-------|----|
|     |    |      |    |    |    |   |      |    |      | -0.07 |    |
| Dam | 12 | -0.6 | 50 | 69 | 23 | 7 | 1.00 | 17 | 0.02 | 0.27  | 55 |