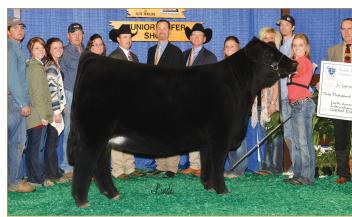

**2**A

## **PICK OF 3 HEIFER CALVES**

LIM-FLEX(75) • DOUBLE POLLED • HOMO BLACK

### TASF HEINEKEN 405H ET x RIVERSTONE CHARMED

|      | CE | BW  | WW | YW  | MK | СМ | SC   | CW | RE   | МВ    | \$MI |   |
|------|----|-----|----|-----|----|----|------|----|------|-------|------|---|
| Sire | 4  | 3.5 | 72 | 112 | 20 | 2  | 1.10 | 42 | 0.56 | 0.20  | 60   | Т |
| Dam  | 8  | 2.8 | 66 | 96  | 34 | 4  | 1.00 | 25 | 0.89 | -0.26 | 43   |   |

#### Due Jan./Feb. 2024

Here is a unique opportunity to procure a daughter from one of the most soughtafter females not only in the Limousin breed but in the entire cattle industry, Riverstone Charmed 50C. These cattle have impressed some of the most reputable cattlemen in the industry for their eye-catching profile and athletic ability when set into motion. Do not sleep on the opportunity to purchase your pick of three heifer calves sired by TASF Heineken—the product is self-evident.

**RIVERSTONE CHARMED • Dam of Lot 2A**