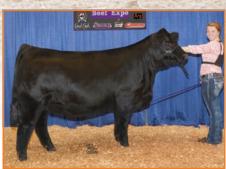

## Give us a call for progeny out of these elite donors.

WLR Eden ET 50% Lim-Flex · Homo Black · Homo Polled Top-shelf producer with a legendary pedigree. Owned with Davis Ranches

**KLS SULL Gucci 205G ET** Purebred · Het Black · Homo Polled Full Sister to WLR Prada. Owned with KLS Farms and Sulllivan Farms