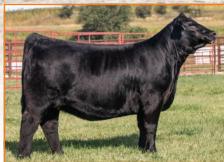

## Give us a call for progeny out of these elite donors.

WLR Eden ET 50% Lim-Flex · Homo Black · Homo Polled Top-shelf producer with a legendary pedigree. Owned with Davis Ranches

**KLS SULL Gucci 205G ET** Purebred · Het Black · Homo Polled Full Sister to WLR Prada. Owned with KLS Farms and Sulllivan Farms