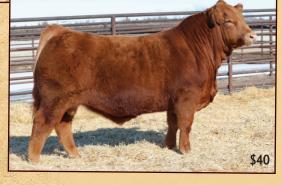

## CELL KINGS COURT 2222K ET

Homo Black • Double Polled • 50% Lim-Flex CD: 10(55) BW: 2.6(85) WW: 77(25) YW: 112(45) MA: 30(15) CM: 4(85) SC: 1.0(35) DOC: 12(65) CW: 56(4) RE: 1.08(10) YG: -0.1(45) MB: 0.05(95) \$MTI: 55.8 CELL Kings Court offers the ultimate in style, balance and top of the line pedigree. Sired by Angus great PVF Blacklist and out of the Limousin great Riverstone Charmed, Kings Court has the depth of body, strength of top and soundness of structure to sire show cattle with pedigree or outcross production cattle. If you have females that need maternal power and unbeatable style, go to court, Kings Court. Sexed Female Semen available, \$150.