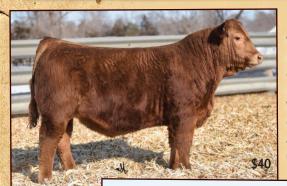

## LOTS OF OPTIONS

CD: 15(15) BW: -2.1(5) WW: 70(35) YW: 100(45) MA: 27(15) CM: 8(25) SC: 1.1(10) DOC: 15(25) CW: 46(3) RE: 0.82(95) YG: -0.3(45) MB: 0.23(2) \$MTI: 61.8 WZRK Kalua had them all talking at the Wieczorek Bull Sale and this tremendous son of Wulfs Gallagher is the next step in calving ease and marbling in a PUREBRED package. Top 2% for Marbling, a negative birthweight and tremendous phenotype give Kalua all the tools. HOMO Polled, PUREBRED, maternal and tame—if you want to start making cattle that fit the future, here is your man.