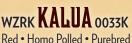

## Wulfs KACTUS 4841K Red • Homo Polled • Purebred

CD: 8(75) BW: 1.9(65) WW: 93(1) YW: 142(1) MA: 31(3) CM: 5(65) SC: 1.1(10) DOC: 13(55) CW: 44(5) RE: 0.89(85) YG: -0.4(1) MB: 0.12(5) \$MTI: 65.7 Wulfs Kactus was one of the top sellers at Wulf Cattle in 2023 and this tremendous performance son of Horton has the guts and performance breeders desire. This thick-made Purebred is negative for birthweight and ranks in the top 1% for Marbling; combining performance, thickness and modern day maternal. Kactus should be a slam dunk for Envision, Cable and Crown Royal pedigrees. Think ahead, consider the options.