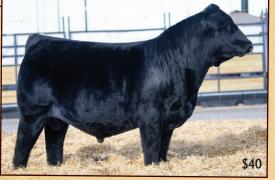

#### LFL JOHNNY 1117J

Homo Black • Homo Polled • Lim-Flex(57/51.5) CD: 11(40) BW: -0.5(20) WW: 78(25) YW: 124(25) MA: 26(40) CM: 5(70) SC: 1(35)

DOC: 12(60) CW: 39(40) RE: 0.4(85) YG: 0(25) MB: 0.27(50) \$MI: 63.6 LFL Johnny is the best son of the tremendous Deluxe Edition and if you are looking for a calving-ease bull with style and added dimension, he's the ticket. Out of a great Cable daughter and back to Air Force One on the top, he should add balance and eye appeal while loaded with convenience traits. HOMO both ways and growthy, Johnny is your boy.