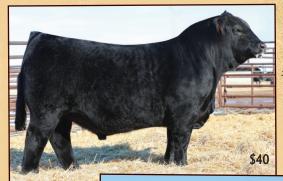

## ELCX HIGH TIME 065H ET

Homo Black • Homo Polled • Lim-Flex(71/63.8) CD: 9(70) BW: 0.5(40) WW: 54(95) YW: 86(90) MA: 21(80) CM: 6(55) SC: 0.8(55) DOC: 14(35) CW: 19(90) RE: 0.12(>95) YG: -0.06(90) MB: 0.19(70) \$MI: 53.8 ELCX High Time 065H ET was the show bull of 2022 and 2023. This great son of Kings Landing brings an awesome pedigree and phenotype to the open market. If you are wanting to add style and balance to a set of females, High Time is the perfect choice. HOMO Polled and HOMO Black. This stylish young bull will sire great cattle for the tanbark and the replacement pen.