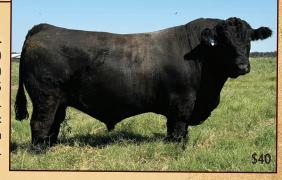

## Wulfs JOINT VENTURE G579J

Black • Homo Polled • Purebred(89/79.6) CD: 7(70) BW: 2.3(60) WW: 66(30) YW: 106(20) MA: 34(5) CM: 3(85) SC: 0.6(35) DOC: 14(35) CW: 17(55) RE: 0.69(95) YG: -0.25(20) MB: -0.03(35) \$MI: 51.1 Wulfs Joint Venture was the Supreme Champion Bull Over All Breeds at the 2023 Black Hills Stock Show and this tremendous son of Wulfs Fifty is now on the open market. If you are looking for a perfectly balanced bull in EPD profile and phenotype, Joint Venture is the one. Purebred, HOMO Polled and sound as a cat—this young sire brings it all to the table.