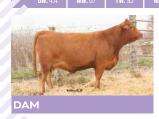

### PINNACLE'S Flint 7F 1a #CPF4093187 // BD: 20/01/2018 // RAE 7F // 93 // HOMO POLLED (T) ANCHOR B YUKON 30Y 5: PINNACLE'S COP CAR 26C $\mathcal{D}$ : PINNACLE'S DAMN SEXY TOO 15D PINNACLE'S A WORK OF ART 39A PINNACLE'S U R 2 SEXY PINNACLE'S Jail Bait 17J 16 #CPF4108903 // BD: 25/01/2021 // RAE 17J // 94 // DOUBLE POLLED PINNACLE'S COP CAR 26C **B BAR/HAWKEYE STING 47F ET** $\mathcal{D}$ **PINNACLE'S FLIRT 7F**

Flirt and Jailbait are the type that make you want to creep their Facebook profiles. This baby and her momma sell on choice and I honestly don't know which one I would take. This little cow as really outdone herself on this one and she's just the kind we love. She's beautifully uddered, works hard, keeps condition, rebreeds, and out produces herself. Can you really ask for more?