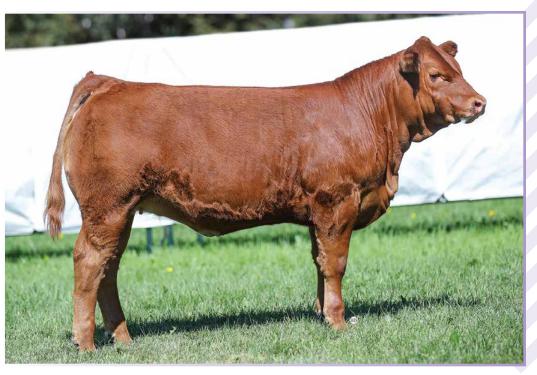

### PINNACLE'S Flint 7F 1a #CPF4093187 // BD: 20/01/2018 // RAE 7F // 93 // HOMO POLLED (T) ANCHOR B YUKON 30Y 5: PINNACLE'S COP CAR 26C $\mathcal{D}$ : PINNACLE'S DAMN SEXY TOO 15D PINNACLE'S A WORK OF ART 39A PINNACLE'S U R 2 SEXY PINNACLE'S Jail Bait 17J 16 #CPF4108903 // BD: 25/01/2021 // RAE 17J // 94 // DOUBLE POLLED PINNACLE'S COP CAR 26C **B BAR/HAWKEYE STING 47F ET** $\mathcal{D}$ **PINNACLE'S FLIRT 7F**

Flirt and Jailbait are the type that make you want to creep their Facebook profiles. This baby and her momma sell on choice and I honestly don't know which one I would take. This little cow as really outdone herself on this one and she's just the kind we love. She's beautifully uddered, works hard, keeps condition, rebreeds, and out produces herself. Can you really ask for more?