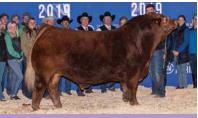

# Selling CHOICE ON 1A & 1B

### PINNACLE'S Flint 7F 1a #CPF4093187 // BD: 20/01/2018 // RAE 7F // 93 // HOMO POLLED (T) ANCHOR B YUKON 30Y 5: PINNACLE'S COP CAR 26C $\mathcal{D}$ : PINNACLE'S DAMN SEXY TOO 15D PINNACLE'S A WORK OF ART 39A PINNACLE'S U R 2 SEXY PINNACLE'S Jail Bait 17J 16 #CPF4108903 // BD: 25/01/2021 // RAE 17J // 94 // DOUBLE POLLED PINNACLE'S COP CAR 26C **B BAR/HAWKEYE STING 47F ET** $\mathcal{D}$ **PINNACLE'S FLIRT 7F**

Flirt and Jailbait are the type that make you want to creep their Facebook profiles. This baby and her momma sell on choice and I honestly don't know which one I would take. This little cow as really outdone herself on this one and she's just the kind we love. She's beautifully uddered, works hard, keeps condition, rebreeds, and out produces herself. Can you really ask for more?