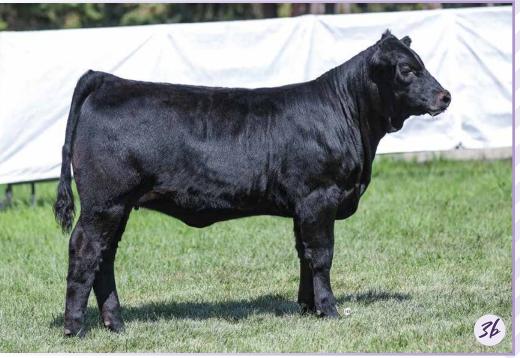

# Selling CHOICE ON 2A & 2B

| IVY'S BUBBA WATSON HTZ24B<br><b>B BAR BENTLEY 8D</b><br>B BAR WHISKEY GIRL |                |                |        |               | WULFS ZANDER X921Z<br><b>D:</b> PINNACLE'S DRAMA QUEEN 8D<br>TOP MEADOW 507S |                |                 |                     |         |
|----------------------------------------------------------------------------|----------------|----------------|--------|---------------|------------------------------------------------------------------------------|----------------|-----------------|---------------------|---------|
| <b>BW:</b> -1.6                                                            | <b>WW</b> : 53 | <b>YW</b> : 76 | MK: 27 | <b>TM:</b> 54 | <b>CEM:</b> 11                                                               | <b>CED:</b> 16 | act BW: 60      | <b>adj WW</b> : 651 | adj YW: |
| h                                                                          | PINI           | VACL           | E'S 🖌  | asi           | nin                                                                          | ≥ 2J           | niri f poi i fi |                     |         |

Jasmine rubbed that lamp and released the genie! Or wait, was that Aladdin...Anyway, this heifer calf hit the ground at 66lbs and has been growing at cosmic proportions ever since. You have to admire this calf for her length of body, bone, and that top...mmm... mmm...mmm! Flashy Queen is a long bodied Bentley Daughter with a flawless udder, and with two females this good, you really can't go wrong!

# 9F Sells safe to the Electric Impact service. Al'D April 29/21 to Greenwood Electric Impact (Vets Opinion-SAFE). Exposed May 3/21 to June 24/21 to B BAR/Hawkeye Sting 47F.

DAM OF LOT 2A