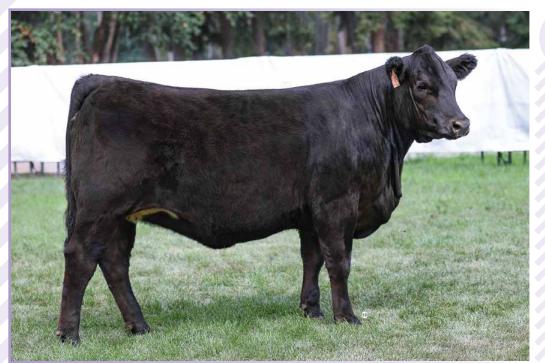

### PINNACLE'S Flint 7F 1a #CPF4093187 // BD: 20/01/2018 // RAE 7F // 93 // HOMO POLLED (T) ANCHOR B YUKON 30Y 5: PINNACLE'S COP CAR 26C $\mathcal{D}$ : PINNACLE'S DAMN SEXY TOO 15D PINNACLE'S A WORK OF ART 39A PINNACLE'S U R 2 SEXY PINNACLE'S Jail Bait 17J 16 #CPF4108903 // BD: 25/01/2021 // RAE 17J // 94 // DOUBLE POLLED PINNACLE'S COP CAR 26C **B BAR/HAWKEYE STING 47F ET** $\mathcal{D}$ **PINNACLE'S FLIRT 7F**

Flirt and Jailbait are the type that make you want to creep their Facebook profiles. This baby and her momma sell on choice and I honestly don't know which one I would take. This little cow as really outdone herself on this one and she's just the kind we love. She's beautifully uddered, works hard, keeps condition, rebreeds, and out produces herself. Can you really ask for more?

# Exposed April 7/21 to June 24/21 to BBAR/Hawkeye Sting 47F. July 26/21 Preg checked at 90-100 days.