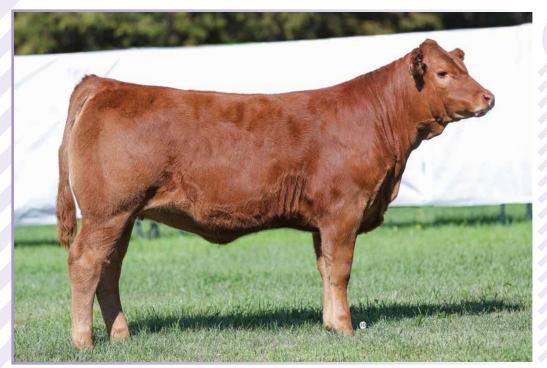

### PINNACLE'S Flint 7F 1a #CPF4093187 // BD: 20/01/2018 // RAE 7F // 93 // HOMO POLLED (T) ANCHOR B YUKON 30Y 5: PINNACLE'S COP CAR 26C $\mathcal{D}$ : PINNACLE'S DAMN SEXY TOO 15D PINNACLE'S A WORK OF ART 39A PINNACLE'S U R 2 SEXY PINNACLE'S Jail Bait 17J 16 #CPF4108903 // BD: 25/01/2021 // RAE 17J // 94 // DOUBLE POLLED PINNACLE'S COP CAR 26C **B BAR/HAWKEYE STING 47F ET** $\mathcal{D}$ **PINNACLE'S FLIRT 7F**

Flirt and Jailbait are the type that make you want to creep their Facebook profiles. This baby and her momma sell on choice and I honestly don't know which one I would take. This little cow as really outdone herself on this one and she's just the kind we love. She's beautifully uddered, works hard, keeps condition, rebreeds, and out produces herself. Can you really ask for more?