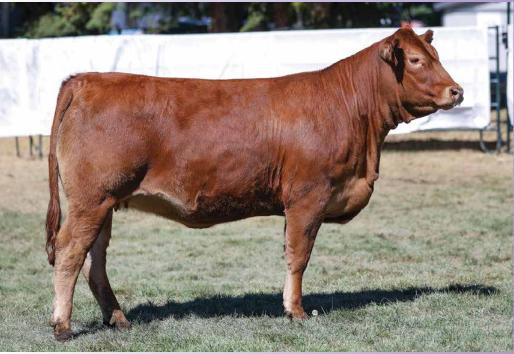

Embryos are stored at PVL, but can be shipped anywhere. Canada qualified only.

Wulfs Horton is a Hunts Credential's son we acquired from the 2021 Wulf Cattle Opportunity Sale. He's very strong numbered and ranks in the top 1% of the Limousin breed for MTI and 2% for Marbling. He offers all the good of his sire with added WW & YW plus a big boost In REA. He also has a beautiful phenotype with a smooth shoulder, level hip and a stout, flexible hindleg. We are very excited for this young "calving ease meets performance" herdsire and what he can add to our program.