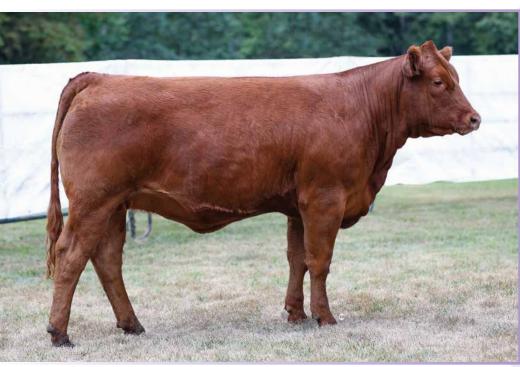

Al'd April 5/21 to Pinnacle's Cop Car 26C. Exposed April 15/21 to June 23/21 to Pinnacle's Hero 56H. July 26/21 Preg checked at 65-75 days to the Natural Service.

PINNACLE'S Havasu 7H

#CPF4103911 // BD: 20/01/2020 // RAE 7H // 94 // DOUBLE POLLED

JYF BOOKMARK 115B S: Clarks Endless Power Nordal Third Base

RICHMOND WYATT SRD 48W WGL ARIZONA 8A LAKERIDGE SENSATION

act BW: 100 adj WW: 617 adj YW: 870

8

\*Pen favorite alert\* This cherry red bombshell has been on my radar since she was a baby! We purchased her dam in the Top Meadow dispersal and couldn't be happier with how she has produced! This deep bodied, big topped bred heifer is going to make you some money! We flushed her dam, 8A, this spring and she gave us 19 embryos... while nursing twin heifer calves! If you don't call that fertility, I don't know what is! Oh, you want more? This heifer sells safe to her Wulf's Fifty AI service! BOOM – MIC DROP!

Al'd April 5/21 to Wulfs Fifty T804F (Vet's Opinion – SAFE). Exposed April 15/21 to June 23/21 to Pinnacle's Hero 56H.

PINNACLE'S Hallelujah 11H

#CPF4103884 // BD: 24/01/2020 // RAE 11H // 93 // DOUBLE POLLED