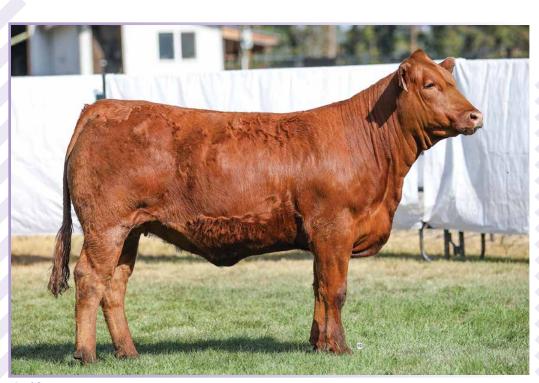

### PINNACLE'S Flint 7F 1a #CPF4093187 // BD: 20/01/2018 // RAE 7F // 93 // HOMO POLLED (T) ANCHOR B YUKON 30Y 5: PINNACLE'S COP CAR 26C $\mathcal{D}$ : PINNACLE'S DAMN SEXY TOO 15D PINNACLE'S A WORK OF ART 39A PINNACLE'S U R 2 SEXY PINNACLE'S Jail Bait 17J 16 #CPF4108903 // BD: 25/01/2021 // RAE 17J // 94 // DOUBLE POLLED PINNACLE'S COP CAR 26C **B BAR/HAWKEYE STING 47F ET** $\mathcal{D}$ **PINNACLE'S FLIRT 7F**

Flirt and Jailbait are the type that make you want to creep their Facebook profiles. This baby and her momma sell on choice and I honestly don't know which one I would take. This little cow as really outdone herself on this one and she's just the kind we love. She's beautifully uddered, works hard, keeps condition, rebreeds, and out produces herself. Can you really ask for more?

# Exposed April 7/21 to June 24/21 to BBAR/Hawkeye Sting 47F. July 26/21 Preg checked at 90-100 days.