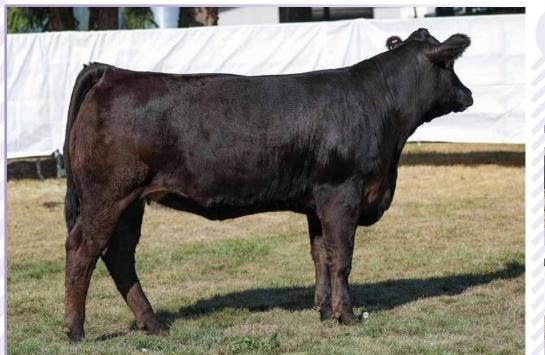

### PINNACLE'S Flint 7F 1a #CPF4093187 // BD: 20/01/2018 // RAE 7F // 93 // HOMO POLLED (T) ANCHOR B YUKON 30Y 5: PINNACLE'S COP CAR 26C $\mathcal{D}$ : PINNACLE'S DAMN SEXY TOO 15D PINNACLE'S A WORK OF ART 39A PINNACLE'S U R 2 SEXY PINNACLE'S Jail Bait 17J 16 #CPF4108903 // BD: 25/01/2021 // RAE 17J // 94 // DOUBLE POLLED PINNACLE'S COP CAR 26C **B BAR/HAWKEYE STING 47F ET** $\mathcal{D}$ **PINNACLE'S FLIRT 7F**

Flirt and Jailbait are the type that make you want to creep their Facebook profiles. This baby and her momma sell on choice and I honestly don't know which one I would take. This little cow as really outdone herself on this one and she's just the kind we love. She's beautifully uddered, works hard, keeps condition, rebreeds, and out produces herself. Can you really ask for more?