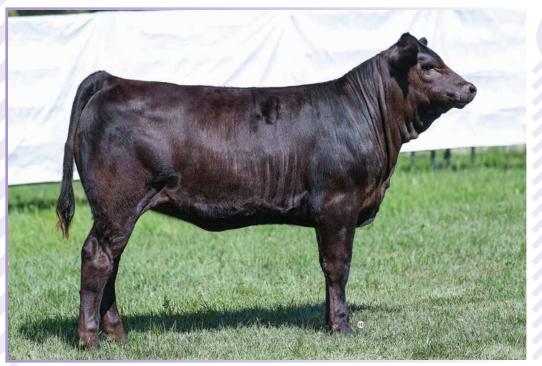

### PINNACLE'S Flint 7F 1a #CPF4093187 // BD: 20/01/2018 // RAE 7F // 93 // HOMO POLLED (T) ANCHOR B YUKON 30Y 5: PINNACLE'S COP CAR 26C $\mathcal{D}$ : PINNACLE'S DAMN SEXY TOO 15D PINNACLE'S A WORK OF ART 39A PINNACLE'S U R 2 SEXY PINNACLE'S Jail Bait 17J 16 #CPF4108903 // BD: 25/01/2021 // RAE 17J // 94 // DOUBLE POLLED PINNACLE'S COP CAR 26C **B BAR/HAWKEYE STING 47F ET** $\mathcal{D}$ **PINNACLE'S FLIRT 7F**

Flirt and Jailbait are the type that make you want to creep their Facebook profiles. This baby and her momma sell on choice and I honestly don't know which one I would take. This little cow as really outdone herself on this one and she's just the kind we love. She's beautifully uddered, works hard, keeps condition, rebreeds, and out produces herself. Can you really ask for more?

# Exposed April 7/21 to June 24/21 to BBAR/Hawkeye Sting 47F. July 26/21 Preg checked at 90-100 days.