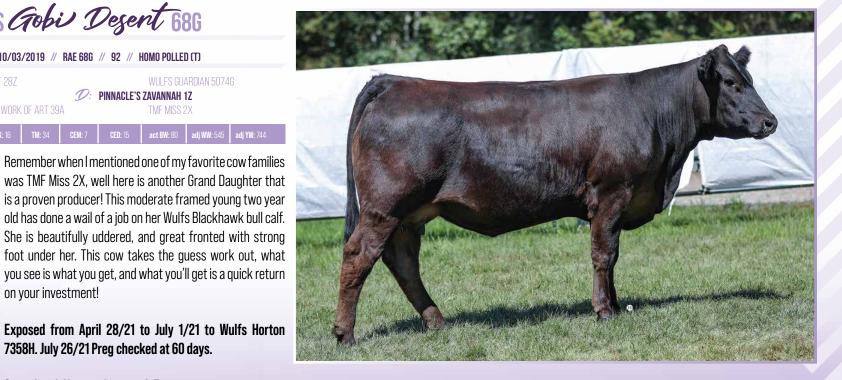

# Exposed April 28/21 to July 1/21 to Wulfs Horton 7358H. July 26/21 Preg checked at 70 days.

PINNACLE'S Gobi Desent 68G 5

#CPF4099638 // BD: 10/03/2019 // RAE 68G // 92 // HOMO POLLED (T)

**B BAR COBALT 28Z** S: PINNACLE'S COP CAR 26C

WULFS GUARDIAN 5074G  $\mathcal{D}$ **PINNACLE'S ZAVANNAH 1Z** TMF MISS 2X

### adj WW: 545 adj YW: 744

J, CALF AT SIDE

**Owned with Venture Livestock Ent.** 

7358H. July 26/21 Preg checked at 60 days.

on your investment!

MATERNAL SISTER

9

PINNACLE'S Heart To Heart 1H