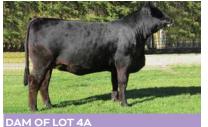

# Selling BOTH 4A & 4B

PINNACLE'S Got Eyes For You 26G 4a #CPF4098155 // BD: 30/01/2019 // RAE 26G // 92 // HET POLLED (T) WULES BLACKHAWK N903B PINNACI E'S CRUSHIN IT 18C FT 6: **PINNACLE'S EAST END 28E** *P*INNACLE'S EYE FOR LOVE 14E PINNACLE'S BLIND LOVE 16B adi WW: 595 adj YW: 815 PINNACLE'S Dewel Of My Eye 8] #CPF4108918 // BD: 20/01/2021 // RAE 8J // 92 // DOUBLE POLLED WULFS RANSOM 3059R PINNACLE'S EAST END 28E <u>C:</u> WULFS X FACTOR 7523X D PINNACLE'S GOT EYES FOR YOU 26G WULES TEACAKE 7523T BW: -1.8

\*Disclaimer - Photographer favorite right here folks! This little giblet was a real head turner on picture day and you can see why. She is definitely the jewel of her momma's eve as they are two peas in a pod. She sells alongside her dam, so take one or I'd suggest you double down and take them both. This moderate framed two year old cow #nailedit! She might have eyes for you, but you are definitely going to have eyes for her! (It's ok, I won't tell your wife!)