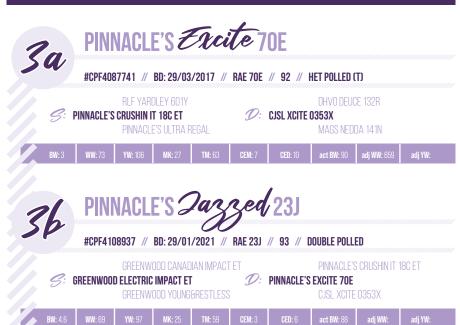

# Selling CHOICE ON 3A & 3B

So full disclosure, I really didn't want to part with either of these females. If I could build my herd around one cow family it would be my 353X cow, so to offer up a direct daughter gets me in the feels. Oh, you want more? Ok, how about her heifer calf is out of CWA Supreme Champion bull – Greenwood Electric Impact! This heifer calf has me Jazzed all day long with her softness and depth of body. These two are going to have a lot of friends on sale day.

Al'D April 13/21 to LFLC Denver 857D (Vet's Opinion – SAFE).Exposed from April 20/21 to June 24/21 to BBAR/Hawkeye Sting 47F.

SIRE OF LOT 3B