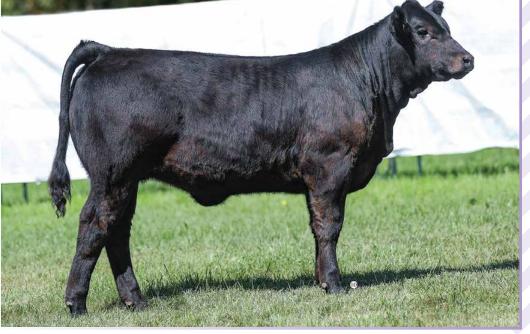

# Selling CHOICE ON 2A & 2B

| IVY'S BUBBA WATSON HTZ24B<br><b>B BAR BENTLEY 8D</b><br>B BAR WHISKEY GIRL |                |                |        |               | WULFS ZANDER X921Z<br><b>D:</b> PINNACLE'S DRAMA QUEEN 8D<br>TOP MEADOW 507S |                |                 |                     |         |
|----------------------------------------------------------------------------|----------------|----------------|--------|---------------|------------------------------------------------------------------------------|----------------|-----------------|---------------------|---------|
| <b>BW:</b> -1.6                                                            | <b>WW</b> : 53 | <b>YW</b> : 76 | MK: 27 | <b>TM:</b> 54 | <b>CEM:</b> 11                                                               | <b>CED:</b> 16 | act BW: 60      | <b>adj WW</b> : 651 | adj YW: |
| h                                                                          | PINI           | VACL           | E'S 🖌  | asi           | nin                                                                          | ≥ 2J           | niri f poi i fi |                     |         |

Jasmine rubbed that lamp and released the genie! Or wait, was that Aladdin...Anyway, this heifer calf hit the ground at 66lbs and has been growing at cosmic proportions ever since. You have to admire this calf for her length of body, bone, and that top...mmm... mmm...mmm! Flashy Queen is a long bodied Bentley Daughter with a flawless udder, and with two females this good, you really can't go wrong!