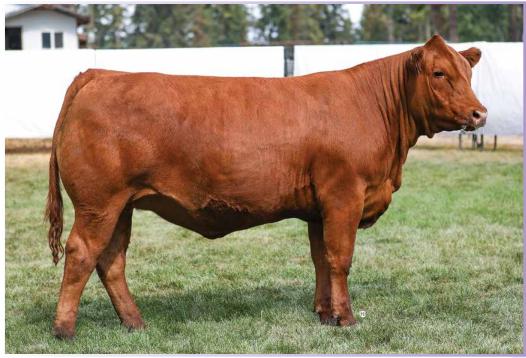

### PINNACLE'S Flint 7F 1a #CPF4093187 // BD: 20/01/2018 // RAE 7F // 93 // HOMO POLLED (T) ANCHOR B YUKON 30Y 5: PINNACLE'S COP CAR 26C $\mathcal{D}$ : PINNACLE'S DAMN SEXY TOO 15D PINNACLE'S A WORK OF ART 39A PINNACLE'S U R 2 SEXY PINNACLE'S Jail Bait 17J 16 #CPF4108903 // BD: 25/01/2021 // RAE 17J // 94 // DOUBLE POLLED PINNACLE'S COP CAR 26C **B BAR/HAWKEYE STING 47F ET** $\mathcal{D}$ **PINNACLE'S FLIRT 7F**

Flirt and Jailbait are the type that make you want to creep their Facebook profiles. This baby and her momma sell on choice and I honestly don't know which one I would take. This little cow as really outdone herself on this one and she's just the kind we love. She's beautifully uddered, works hard, keeps condition, rebreeds, and out produces herself. Can you really ask for more?