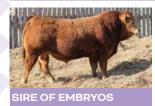

Embryos are stored at PVL, but can be shipped anywhere. Canada qualified only.

Wulfs Horton is a Hunts Credential's son we acquired from the 2021 Wulf Cattle Opportunity Sale. He's very strong numbered and ranks in the top 1% of the Limousin breed for MTI and 2% for Marbling. He offers all the good of his sire with added WW & YW plus a big boost In REA. He also has a beautiful phenotype with a smooth shoulder, level hip and a stout, flexible hindleg. We are very excited for this young "calving ease meets performance" herdsire and what he can add to our program.