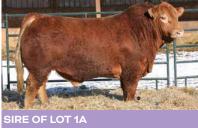

### PINNACLE'S Flint 7F 1a #CPF4093187 // BD: 20/01/2018 // RAE 7F // 93 // HOMO POLLED (T) ANCHOR B YUKON 30Y 5: PINNACLE'S COP CAR 26C $\mathcal{D}$ : PINNACLE'S DAMN SEXY TOO 15D PINNACLE'S A WORK OF ART 39A PINNACLE'S U R 2 SEXY PINNACLE'S Jail Bait 17J 16 #CPF4108903 // BD: 25/01/2021 // RAE 17J // 94 // DOUBLE POLLED PINNACLE'S COP CAR 26C **B BAR/HAWKEYE STING 47F ET** $\mathcal{D}$ **PINNACLE'S FLIRT 7F**

Flirt and Jailbait are the type that make you want to creep their Facebook profiles. This baby and her momma sell on choice and I honestly don't know which one I would take. This little cow as really outdone herself on this one and she's just the kind we love. She's beautifully uddered, works hard, keeps condition, rebreeds, and out produces herself. Can you really ask for more?

# Exposed April 7/21 to June 24/21 to BBAR/Hawkeye Sting 47F. July 26/21 Preg checked at 90-100 days.