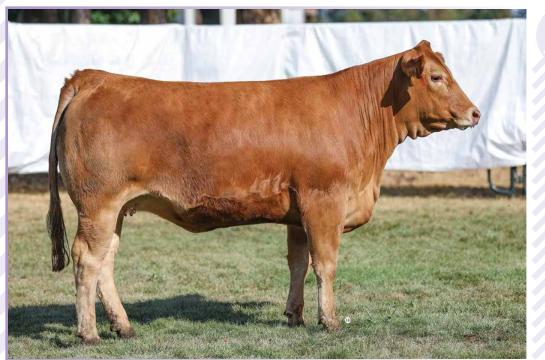

### PINNACLE'S Flint 7F 1a #CPF4093187 // BD: 20/01/2018 // RAE 7F // 93 // HOMO POLLED (T) ANCHOR B YUKON 30Y 5: PINNACLE'S COP CAR 26C $\mathcal{D}$ : PINNACLE'S DAMN SEXY TOO 15D PINNACLE'S A WORK OF ART 39A PINNACLE'S U R 2 SEXY PINNACLE'S Jail Bait 17J 16 #CPF4108903 // BD: 25/01/2021 // RAE 17J // 94 // DOUBLE POLLED PINNACLE'S COP CAR 26C **B BAR/HAWKEYE STING 47F ET** $\mathcal{D}$ **PINNACLE'S FLIRT 7F**

Flirt and Jailbait are the type that make you want to creep their Facebook profiles. This baby and her momma sell on choice and I honestly don't know which one I would take. This little cow as really outdone herself on this one and she's just the kind we love. She's beautifully uddered, works hard, keeps condition, rebreeds, and out produces herself. Can you really ask for more?

# Exposed April 7/21 to June 24/21 to BBAR/Hawkeye Sting 47F. July 26/21 Preg checked at 90-100 days.