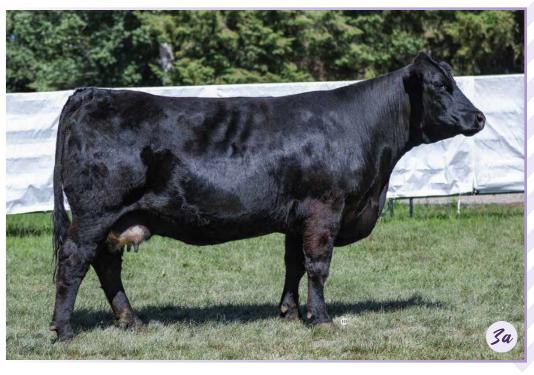

# Selling CHOICE ON 3A & 3B

So full disclosure, I really didn't want to part with either of these females. If I could build my herd around one cow family it would be my 353X cow, so to offer up a direct daughter gets me in the feels. Oh, you want more? Ok, how about her heifer calf is out of CWA Supreme Champion bull – Greenwood Electric Impact! This heifer calf has me Jazzed all day long with her softness and depth of body. These two are going to have a lot of friends on sale day.

Al'D April 13/21 to LFLC Denver 857D (Vet's Opinion – SAFE).Exposed from April 20/21 to June 24/21 to BBAR/Hawkeye Sting 47F.

SIRE OF LOT 3B