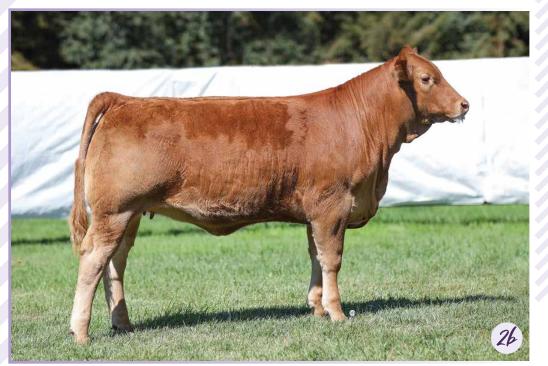

# Selling CHOICE ON 2A & 2B

| IVY'S BUBBA WATSON HTZ24B<br><b>B BAR BENTLEY 8D</b><br>B BAR WHISKEY GIRL |                |                |        |               | WULFS ZANDER X921Z<br><b>D:</b> PINNACLE'S DRAMA QUEEN 8D<br>TOP MEADOW 507S |                |                 |                     |         |
|----------------------------------------------------------------------------|----------------|----------------|--------|---------------|------------------------------------------------------------------------------|----------------|-----------------|---------------------|---------|
| <b>BW:</b> -1.6                                                            | <b>WW</b> : 53 | <b>YW</b> : 76 | MK: 27 | <b>TM:</b> 54 | <b>CEM:</b> 11                                                               | <b>CED:</b> 16 | act BW: 60      | <b>adj WW</b> : 651 | adj YW: |
| h                                                                          | PINI           | VACL           | E'S 🖌  | asi           | nin                                                                          | ≥ 2J           | niri f poi i fi |                     |         |

Jasmine rubbed that lamp and released the genie! Or wait, was that Aladdin...Anyway, this heifer calf hit the ground at 66lbs and has been growing at cosmic proportions ever since. You have to admire this calf for her length of body, bone, and that top...mmm... mmm...mmm! Flashy Queen is a long bodied Bentley Daughter with a flawless udder, and with two females this good, you really can't go wrong!