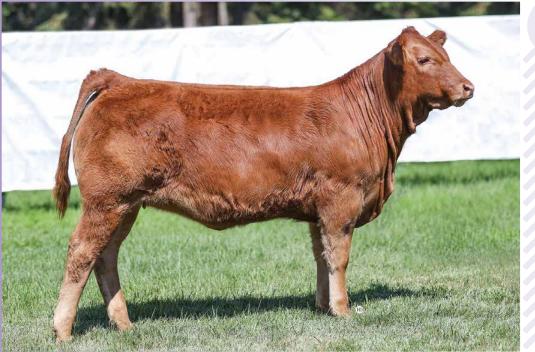

# Selling CHOICE ON 3A & 3B

So full disclosure, I really didn't want to part with either of these females. If I could build my herd around one cow family it would be my 353X cow, so to offer up a direct daughter gets me in the feels. Oh, you want more? Ok, how about her heifer calf is out of CWA Supreme Champion bull – Greenwood Electric Impact! This heifer calf has me Jazzed all day long with her softness and depth of body. These two are going to have a lot of friends on sale day.

Al'D April 13/21 to LFLC Denver 857D (Vet's Opinion – SAFE).Exposed from April 20/21 to June 24/21 to BBAR/Hawkeye Sting 47F.

SIRE OF LOT 3B