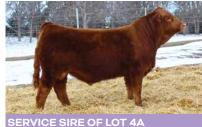

# Selling BOTH 4A & 4B

PINNACLE'S Got Eyes For You 26G 4a #CPF4098155 // BD: 30/01/2019 // RAE 26G // 92 // HET POLLED (T) WULES BLACKHAWK N903B PINNACI E'S CRUSHIN IT 18C FT 6: **PINNACLE'S EAST END 28E** *P*INNACLE'S EYE FOR LOVE 14E PINNACLE'S BLIND LOVE 16B adi WW: 595 adj YW: 815 PINNACLE'S Dewel Of My Eye 8] #CPF4108918 // BD: 20/01/2021 // RAE 8J // 92 // DOUBLE POLLED WULFS RANSOM 3059R PINNACLE'S EAST END 28E <u>C:</u> WULFS X FACTOR 7523X D PINNACLE'S GOT EYES FOR YOU 26G WULES TEACAKE 7523T BW: -1.8