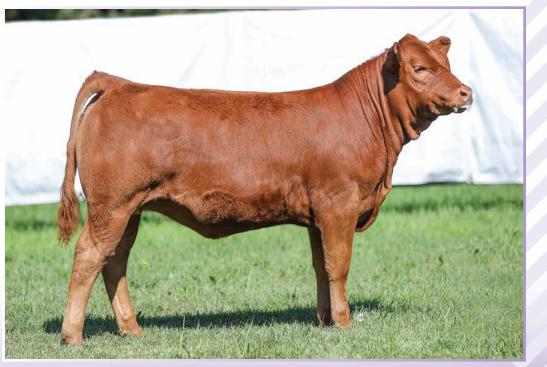

### PINNACLE'S Flint 7F 1a #CPF4093187 // BD: 20/01/2018 // RAE 7F // 93 // HOMO POLLED (T) ANCHOR B YUKON 30Y 5: PINNACLE'S COP CAR 26C $\mathcal{D}$ : PINNACLE'S DAMN SEXY TOO 15D PINNACLE'S A WORK OF ART 39A PINNACLE'S U R 2 SEXY PINNACLE'S Jail Bait 17J 16 #CPF4108903 // BD: 25/01/2021 // RAE 17J // 94 // DOUBLE POLLED PINNACLE'S COP CAR 26C **B BAR/HAWKEYE STING 47F ET** $\mathcal{D}$ **PINNACLE'S FLIRT 7F**

Flirt and Jailbait are the type that make you want to creep their Facebook profiles. This baby and her momma sell on choice and I honestly don't know which one I would take. This little cow as really outdone herself on this one and she's just the kind we love. She's beautifully uddered, works hard, keeps condition, rebreeds, and out produces herself. Can you really ask for more?