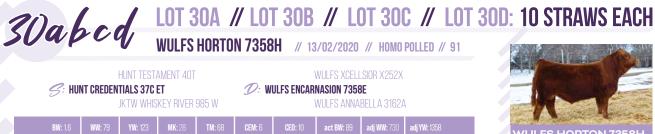

Embryos are stored at PVL, but can be shipped anywhere. Canada qualified only.

Wulfs Horton is a Hunts Credential's son we acquired from the 2021 Wulf Cattle Opportunity Sale. He's very strong numbered and ranks in the top 1% of the Limousin breed for MTI and 2% for Marbling. He offers all the good of his sire with added WW & YW plus a big boost In REA. He also has a beautiful phenotype with a smooth shoulder, level hip and a stout, flexible hindleg. We are very excited for this young "calving ease meets performance" herdsire and what he can add to our program.