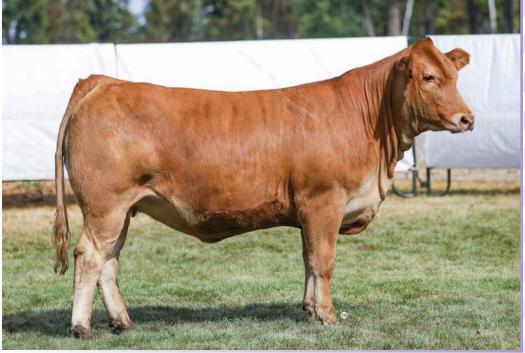

### PINNACLE'S Flint 7F 1a #CPF4093187 // BD: 20/01/2018 // RAE 7F // 93 // HOMO POLLED (T) ANCHOR B YUKON 30Y 5: PINNACLE'S COP CAR 26C $\mathcal{D}$ : PINNACLE'S DAMN SEXY TOO 15D PINNACLE'S A WORK OF ART 39A PINNACLE'S U R 2 SEXY PINNACLE'S Jail Bait 17J 16 #CPF4108903 // BD: 25/01/2021 // RAE 17J // 94 // DOUBLE POLLED PINNACLE'S COP CAR 26C **B BAR/HAWKEYE STING 47F ET** $\mathcal{D}$ **PINNACLE'S FLIRT 7F**

Flirt and Jailbait are the type that make you want to creep their Facebook profiles. This baby and her momma sell on choice and I honestly don't know which one I would take. This little cow as really outdone herself on this one and she's just the kind we love. She's beautifully uddered, works hard, keeps condition, rebreeds, and out produces herself. Can you really ask for more?