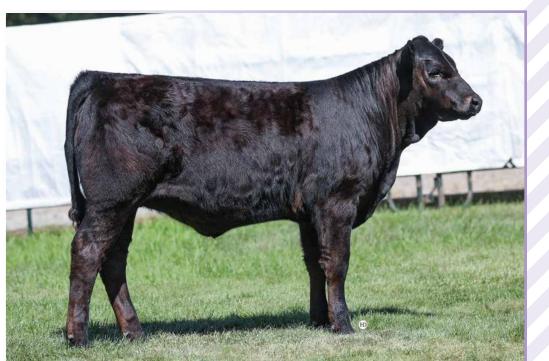

### PINNACLE'S Flint 7F 1a #CPF4093187 // BD: 20/01/2018 // RAE 7F // 93 // HOMO POLLED (T) ANCHOR B YUKON 30Y 5: PINNACLE'S COP CAR 26C $\mathcal{D}$ : PINNACLE'S DAMN SEXY TOO 15D PINNACLE'S A WORK OF ART 39A PINNACLE'S U R 2 SEXY PINNACLE'S Jail Bait 17J 16 #CPF4108903 // BD: 25/01/2021 // RAE 17J // 94 // DOUBLE POLLED PINNACLE'S COP CAR 26C **B BAR/HAWKEYE STING 47F ET** $\mathcal{D}$ **PINNACLE'S FLIRT 7F**

Flirt and Jailbait are the type that make you want to creep their Facebook profiles. This baby and her momma sell on choice and I honestly don't know which one I would take. This little cow as really outdone herself on this one and she's just the kind we love. She's beautifully uddered, works hard, keeps condition, rebreeds, and out produces herself. Can you really ask for more?

# Exposed April 7/21 to June 24/21 to BBAR/Hawkeye Sting 47F. July 26/21 Preg checked at 90-100 days.