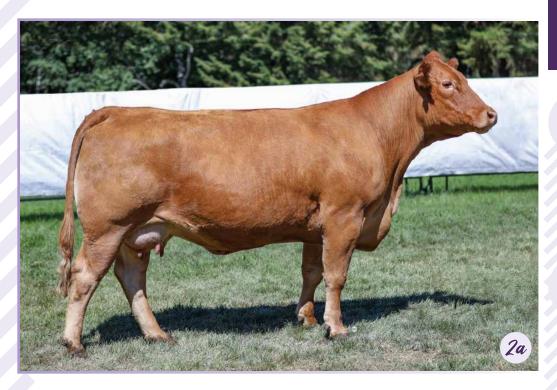

# Selling CHOICE ON 2A & 2B

| IVY'S BUBBA WATSON HTZ24B<br><b>B BAR BENTLEY 8D</b><br>B BAR WHISKEY GIRL |                |                |        |               | WULFS ZANDER X921Z<br><b>D:</b> PINNACLE'S DRAMA QUEEN 8D<br>TOP MEADOW 507S |                |                 |                     |         |
|----------------------------------------------------------------------------|----------------|----------------|--------|---------------|------------------------------------------------------------------------------|----------------|-----------------|---------------------|---------|
| <b>BW:</b> -1.6                                                            | <b>WW</b> : 53 | <b>YW</b> : 76 | MK: 27 | <b>TM:</b> 54 | <b>CEM:</b> 11                                                               | <b>CED:</b> 16 | act BW: 60      | <b>adj WW</b> : 651 | adj YW: |
| h                                                                          | PINI           | VACL           | E'S 🖌  | asi           | nin                                                                          | ≥ 2J           | niri f poi i fi |                     |         |

Jasmine rubbed that lamp and released the genie! Or wait, was that Aladdin...Anyway, this heifer calf hit the ground at 66lbs and has been growing at cosmic proportions ever since. You have to admire this calf for her length of body, bone, and that top...mmm... mmm...mmm! Flashy Queen is a long bodied Bentley Daughter with a flawless udder, and with two females this good, you really can't go wrong!