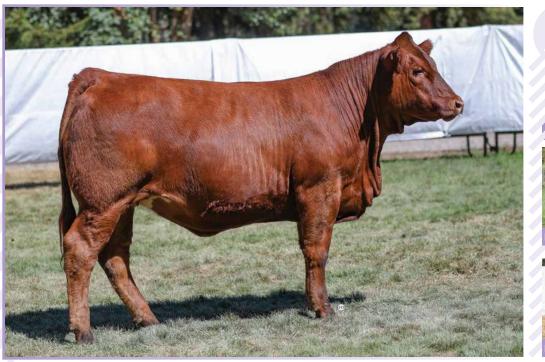

# Selling BOTH 4A & 4B

PINNACLE'S Got Eyes For You 26G 4a #CPF4098155 // BD: 30/01/2019 // RAE 26G // 92 // HET POLLED (T) WULES BLACKHAWK N903B PINNACI E'S CRUSHIN IT 18C FT 6: **PINNACLE'S EAST END 28E** *P*INNACLE'S EYE FOR LOVE 14E PINNACLE'S BLIND LOVE 16B adi WW: 595 adj YW: 815 PINNACLE'S Dewel Of My Eye 8] #CPF4108918 // BD: 20/01/2021 // RAE 8J // 92 // DOUBLE POLLED WULFS RANSOM 3059R PINNACLE'S EAST END 28E <u>C:</u> WULFS X FACTOR 7523X D PINNACLE'S GOT EYES FOR YOU 26G WULES TEACAKE 7523T BW: -1.8

\*Disclaimer - Photographer favorite right here folks! This little giblet was a real head turner on picture day and you can see why. She is definitely the jewel of her momma's eve as they are two peas in a pod. She sells alongside her dam, so take one or I'd suggest you double down and take them both. This moderate framed two year old cow #nailedit! She might have eyes for you, but you are definitely going to have eyes for her! (It's ok, I won't tell your wife!)

# Exposed April 28/21 to July 1/21 to Wulfs Horton 7358H. July 26/21 Preg checked at 70 days.

PINNACLE'S Gobi Desent 68G 5

#CPF4099638 // BD: 10/03/2019 // RAE 68G // 92 // HOMO POLLED (T)

**B BAR COBALT 28Z** S: PINNACLE'S COP CAR 26C