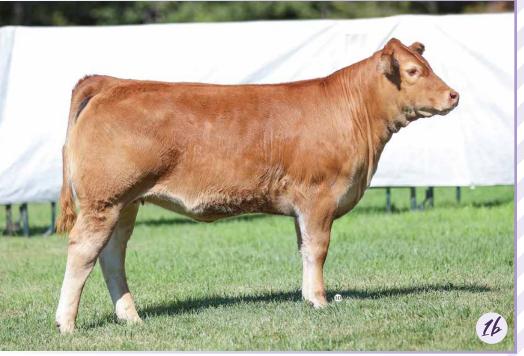

### PINNACLE'S Flint 7F 1a #CPF4093187 // BD: 20/01/2018 // RAE 7F // 93 // HOMO POLLED (T) ANCHOR B YUKON 30Y 5: PINNACLE'S COP CAR 26C $\mathcal{D}$ : PINNACLE'S DAMN SEXY TOO 15D PINNACLE'S A WORK OF ART 39A PINNACLE'S U R 2 SEXY PINNACLE'S Jail Bait 17J 16 #CPF4108903 // BD: 25/01/2021 // RAE 17J // 94 // DOUBLE POLLED PINNACLE'S COP CAR 26C **B BAR/HAWKEYE STING 47F ET** $\mathcal{D}$ **PINNACLE'S FLIRT 7F**

Flirt and Jailbait are the type that make you want to creep their Facebook profiles. This baby and her momma sell on choice and I honestly don't know which one I would take. This little cow as really outdone herself on this one and she's just the kind we love. She's beautifully uddered, works hard, keeps condition, rebreeds, and out produces herself. Can you really ask for more?