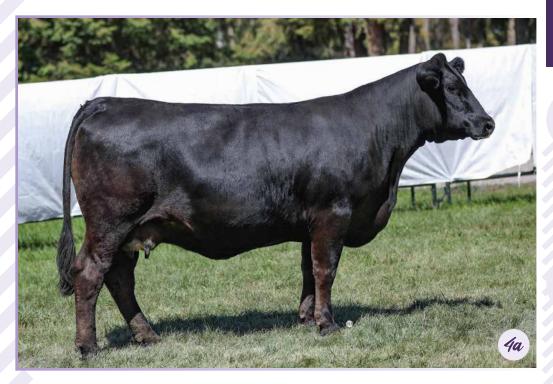

# Selling BOTH 4A & 4B

PINNACLE'S Got Eyes For You 26G 4a #CPF4098155 // BD: 30/01/2019 // RAE 26G // 92 // HET POLLED (T) WULES BLACKHAWK N903B PINNACI E'S CRUSHIN IT 18C FT 6: **PINNACLE'S EAST END 28E** *P*INNACLE'S EYE FOR LOVE 14E PINNACLE'S BLIND LOVE 16B adi WW: 595 adj YW: 815 PINNACLE'S Dewel Of My Eye 8] #CPF4108918 // BD: 20/01/2021 // RAE 8J // 92 // DOUBLE POLLED WULFS RANSOM 3059R PINNACLE'S EAST END 28E <u>C:</u> WULFS X FACTOR 7523X D PINNACLE'S GOT EYES FOR YOU 26G WULES TEACAKE 7523T BW: -1.8

\*Disclaimer - Photographer favorite right here folks! This little giblet was a real head turner on picture day and you can see why. She is definitely the jewel of her momma's eve as they are two peas in a pod. She sells alongside her dam, so take one or I'd suggest you double down and take them both. This moderate framed two year old cow #nailedit! She might have eyes for you, but you are definitely going to have eyes for her! (It's ok, I won't tell your wife!)

# Exposed April 28/21 to July 1/21 to Wulfs Horton 7358H. July 26/21 Preg checked at 70 days.

PINNACLE'S Gobi Desent 68G 5

#CPF4099638 // BD: 10/03/2019 // RAE 68G // 92 // HOMO POLLED (T)

**B BAR COBALT 28Z** S: PINNACLE'S COP CAR 26C