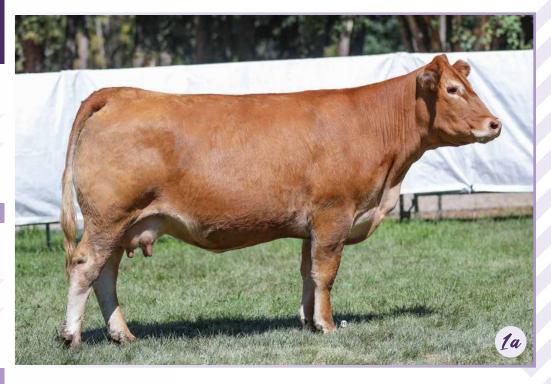

### PINNACLE'S Flint 7F 1a #CPF4093187 // BD: 20/01/2018 // RAE 7F // 93 // HOMO POLLED (T) ANCHOR B YUKON 30Y 5: PINNACLE'S COP CAR 26C $\mathcal{D}$ : PINNACLE'S DAMN SEXY TOO 15D PINNACLE'S A WORK OF ART 39A PINNACLE'S U R 2 SEXY PINNACLE'S Jail Bait 17J 16 #CPF4108903 // BD: 25/01/2021 // RAE 17J // 94 // DOUBLE POLLED PINNACLE'S COP CAR 26C **B BAR/HAWKEYE STING 47F ET** $\mathcal{D}$ **PINNACLE'S FLIRT 7F**

Flirt and Jailbait are the type that make you want to creep their Facebook profiles. This baby and her momma sell on choice and I honestly don't know which one I would take. This little cow as really outdone herself on this one and she's just the kind we love. She's beautifully uddered, works hard, keeps condition, rebreeds, and out produces herself. Can you really ask for more?

# Exposed April 7/21 to June 24/21 to BBAR/Hawkeye Sting 47F. July 26/21 Preg checked at 90-100 days.