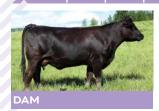

### PINNACLE'S Flint 7F 1a #CPF4093187 // BD: 20/01/2018 // RAE 7F // 93 // HOMO POLLED (T) ANCHOR B YUKON 30Y 5: PINNACLE'S COP CAR 26C $\mathcal{D}$ : PINNACLE'S DAMN SEXY TOO 15D PINNACLE'S A WORK OF ART 39A PINNACLE'S U R 2 SEXY PINNACLE'S Jail Bait 17J 16 #CPF4108903 // BD: 25/01/2021 // RAE 17J // 94 // DOUBLE POLLED PINNACLE'S COP CAR 26C **B BAR/HAWKEYE STING 47F ET** $\mathcal{D}$ **PINNACLE'S FLIRT 7F**

Flirt and Jailbait are the type that make you want to creep their Facebook profiles. This baby and her momma sell on choice and I honestly don't know which one I would take. This little cow as really outdone herself on this one and she's just the kind we love. She's beautifully uddered, works hard, keeps condition, rebreeds, and out produces herself. Can you really ask for more?