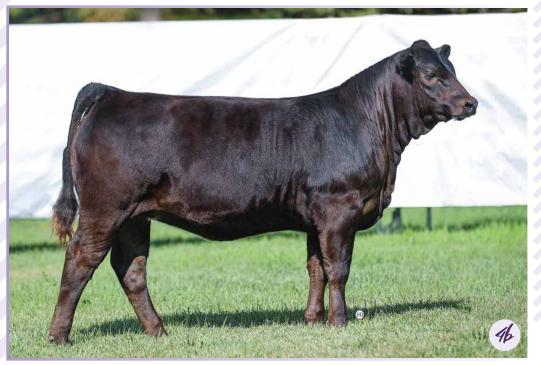

# Selling BOTH 4A & 4B

PINNACLE'S Got Eyes For You 26G 4a #CPF4098155 // BD: 30/01/2019 // RAE 26G // 92 // HET POLLED (T) WULES BLACKHAWK N903B PINNACI E'S CRUSHIN IT 18C FT 6: **PINNACLE'S EAST END 28E** *P*INNACLE'S EYE FOR LOVE 14E PINNACLE'S BLIND LOVE 16B adi WW: 595 adj YW: 815 PINNACLE'S Dewel Of My Eye 8] #CPF4108918 // BD: 20/01/2021 // RAE 8J // 92 // DOUBLE POLLED WULFS RANSOM 3059R PINNACLE'S EAST END 28E <u>C:</u> WULFS X FACTOR 7523X D PINNACLE'S GOT EYES FOR YOU 26G WULES TEACAKE 7523T BW: -1.8

\*Disclaimer - Photographer favorite right here folks! This little giblet was a real head turner on picture day and you can see why. She is definitely the jewel of her momma's eve as they are two peas in a pod. She sells alongside her dam, so take one or I'd suggest you double down and take them both. This moderate framed two year old cow #nailedit! She might have eyes for you, but you are definitely going to have eyes for her! (It's ok, I won't tell your wife!)

# Exposed April 28/21 to July 1/21 to Wulfs Horton 7358H. July 26/21 Preg checked at 70 days.

PINNACLE'S Gobi Desent 68G 5

#CPF4099638 // BD: 10/03/2019 // RAE 68G // 92 // HOMO POLLED (T)

**B BAR COBALT 28Z** S: PINNACLE'S COP CAR 26C