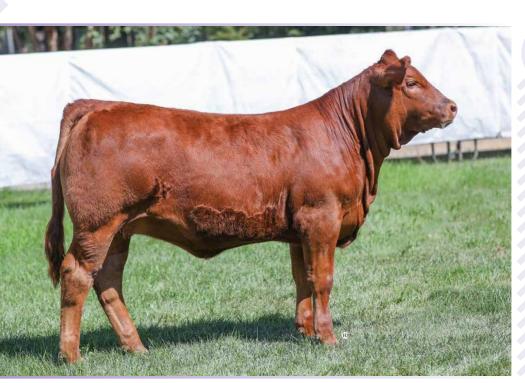

Al'd April 5/21 to Pinnacle's Cop Car 26C. Exposed April 15/21 to June 23/21 to Pinnacle's Hero 56H. July 26/21 Preg checked at 65-75 days to the Natural Service.

PINNACLE'S Havasu 7H

#CPF4103911 // BD: 20/01/2020 // RAE 7H // 94 // DOUBLE POLLED

JYF BOOKMARK 115B S: Clarks Endless Power Nordal Third Base

RICHMOND WYATT SRD 48W WGL ARIZONA 8A LAKERIDGE SENSATION

act BW: 100 adj WW: 617 adj YW: 870

8

\*Pen favorite alert\* This cherry red bombshell has been on my radar since she was a baby! We purchased her dam in the Top Meadow dispersal and couldn't be happier with how she has produced! This deep bodied, big topped bred heifer is going to make you some money! We flushed her dam, 8A, this spring and she gave us 19 embryos... while nursing twin heifer calves! If you don't call that fertility, I don't know what is! Oh, you want more? This heifer sells safe to her Wulf's Fifty AI service! BOOM – MIC DROP!