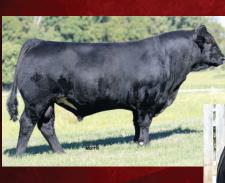

Highlighting the Sale of Sales will be two sets of three embryos sired by AUTO Cruze 132X, the leading sire for Pinegar Limousin who is not on the open market. Also selling will two sets of three embryos by the prominent sire, Riverstone Crown Royal. His genetics and influence are as popular in the business as ever right now.

Both of these matings are some of the finest PUREBRED genetics you can get your hands on and we are proud to be highlighting the Sale of Sales with Zofia's influence.

**RIVERSTONE CROWN ROYAL** 

**AUTO CRUZE 132X** 