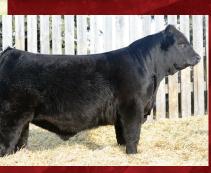

## PUREBRED LIMOUSIN

at their Finest

AUTO ZOFIA 439Z

Purebred. Black. Polled. MAGS Xyloid x MAGS Manuela cd:9 bw:3.8 ww:62 yw:96 mk:29 cm:7 sc:0.6 dc:31 yg:.05 cw:33 re:-.22 mb:.02 \$mi:49

TOP-SELLING FEMALE in the breed so far this year. She was the \$45,000 purchase by J6 Farms from the April Pinegar Limousin sale. Zofia is one of the finest purebred females to exist. She represents a pedigree and lineage that is proven and predictable. Her full sister, SBLX Znote, the \$40,000-valued female owned by P Bar S Ranch, Sand Springs, OK, and Stowers Limousin, Bridgeport, TX, was a past National Junior Heifer Show grand champion.