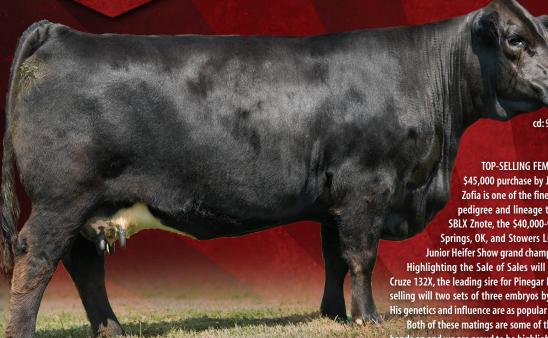

## PUREBRED LIMOUSIN

at their Finest

AUTO ZOFIA 439Z

Purebred. Black. Polled. MAGS Xyloid x MAGS Manuela cd:9 bw:3.8 ww:62 yw:96 mk:29 cm:7 sc:0.6 dc:31 yg:.05 cw:33 re:-.22 mb:.02 \$mi:49

TOP-SELLING FEMALE in the breed so far this year. She was the \$45,000 purchase by J6 Farms from the April Pinegar Limousin sale. Zofia is one of the finest purebred females to exist. She represents a pedigree and lineage that is proven and predictable. Her full sister, SBLX Znote, the \$40,000-valued female owned by P Bar S Ranch, Sand Springs, OK, and Stowers Limousin, Bridgeport, TX, was a past National Junior Heifer Show grand champion.