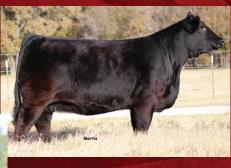

Highlighting the Sale of Sales will be two sets of three embryos sired by AUTO Cruze 132X, the leading sire for Pinegar Limousin who is not on the open market. Also selling will two sets of three embryos by the prominent sire, Riverstone Crown Royal. His genetics and influence are as popular in the business as ever right now.

Both of these matings are some of the finest PUREBRED genetics you can get your hands on and we are proud to be highlighting the Sale of Sales with Zofia's influence.

**RIVERSTONE CROWN ROYAL** 

**AUTO CRUZE 132X** 