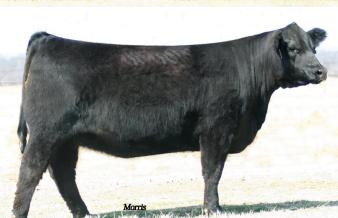

## Four Embruos

50% Lim-Flex »» DBL Pld »» DBL Blk

MAGS Winston x SBLX Utopian Queen 1305U

CD: 12 BW: 0.7 WW: 62 YW: 104 MK: 29 MB: .38 \$MTI: 65

- »» These embryos are from a female who ranks in the top 1% for GEST, top 2% for MK, top 4% for TM, CW and MB and top 5% for \$MTI.
- »» They are sired by the deceased and seriously popular, MAGS Winston who ranks in the top 1% for GEST and CW, and top 2% for MB and \$MTI.
- »» This is an exceptional mating that will not be made anymore since MAGS Winston is deceased.