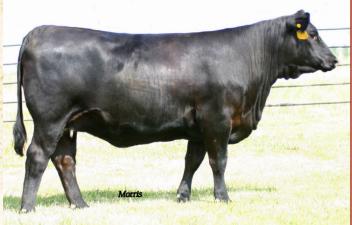

## Four Embruos

50% Lim-Flex »» DBL Pld »» DBL Blk

COLE Windfall 144W x SBLX Utopian Queen 1305U

CD: 10 BW: 2.3 WW: 69 YW: 114 MK: 32 MB: .25 \$MTI: 62

- »» Sired by one of the biggest numbered bull's in the breed, COLE Windfall 144W. Windfall ranks in the top 1% of the breed for GEST, TM and CW, top 2% for YW, top 4% for WW and top 5% for \$MTI.
- »» These embryos are from a female who ranks in the top 1% for GEST, top 2% for MK, top 4% for TM, CW & MB, and top 5% for \$MTI.
- »» These calves will be something special and certainly have the extreme numbers to get anyone's attention.