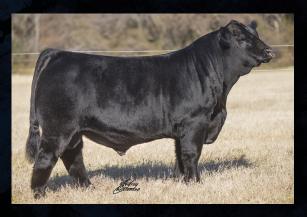

## **THREE EMBRYOS**

47% Lim-Flex • Dbl Polled • Dbl Black SSTO Best Bet x CLLL Zaylen 103Z BW: 1.3 WW: 71 YW: 114 MK: 23 MB: .36