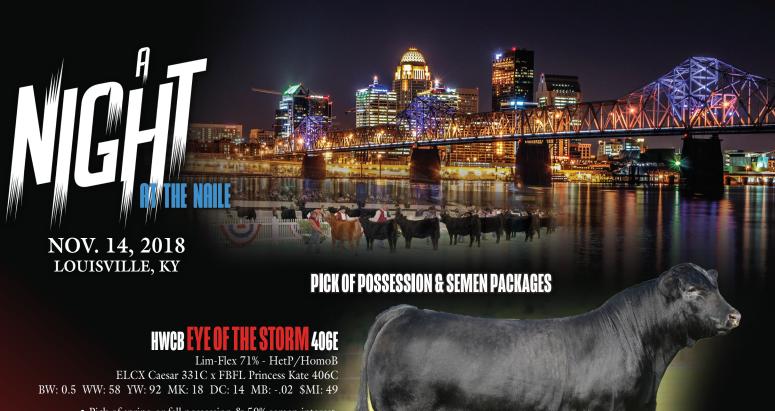

- Pick of spring or fall possession & 50% semen interest.
  - 20 unit semen packages for \$1,000 each • 2017 NAILE Grand Champion Bull
- 2018 North Carolina State Fair Supreme Champion Bull
- One of the nicest herd-sire prospects on the show circuit.
- Solid in his footing, sound in his structure and movement.
  - Packed full of muscle and thickness.
- Sired by a son of RLBH Air Force One from a MAGS Yip daughter back to an Angus female
  - From a purebred MAGS Xyloid daughter