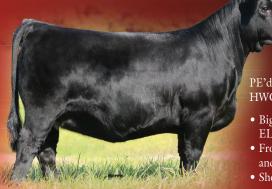

Lim-Flex 42% - HomoP/HomoB MAGS Aviator x EXLR Lisa 8223X BW: -0.7 WW: 59 YW: 94 MK: 19 DC: 15 MB: .32 \$MI: 42

PE'd 6.1.18 to sale time to HWCB Eve Of The Storm 406E

- Big-league bred heifer from the heart of the ELCX program.
- From EXLR Lisa 8223X, a proven donor and daughter of EXAR Sundance
- She is massive in her foot size, big ribbed and very capacious