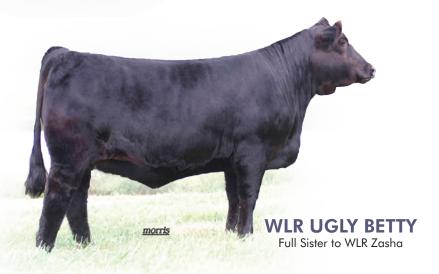

## **WLR ZASHA**

Purebred • DP/B

MAGS Shyllo x JCL Heidi 2S

CD: 10 BW: 1.3 WW: 51 YW: 80

MK: 22 CM: 6 SC: 0.3 DC: -3 YG: -.54

CW: 9 RE: .79 MB: -.16 \$MI: 44

Full Sister to WLR Ugly Betty!

This full sister to WLR Ugly Betty is a feature of the upcoming 4-States Limousin Sale. She is massive in her foot size, extremely heavy boned and appealing in her profile. She is represents a lineage like no other. The success Wies Limousin and Pinegar Limousin has had with WLR Ugly Betty is legendary; she is the dam of AUTO Bette 266Y, a past national junior champion female for Adam Griffith of Maryland. Buy with confidence and consider this female who has never been flushed.