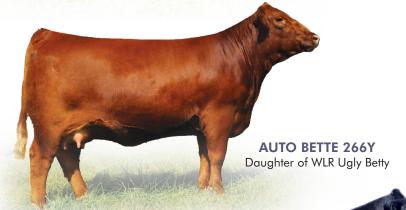

## **WLR ZASHA**

Purebred • DP/B

MAGS Shyllo x JCL Heidi 2S

CD: 10 BW: 1.3 WW: 51 YW: 80

MK: 22 CM: 6 SC: 0.3 DC: -3 YG: -.54

CW: 9 RE: .79 MB: -.16 \$MI: 44

Full Sister to WLR Ugly Betty!

This full sister to WLR Ugly Betty is a feature of the upcoming 4-States Limousin Sale. She is massive in her foot size, extremely heavy boned and appealing in her profile. She is represents a lineage like no other. The success Wies Limousin and Pinegar Limousin has had with WLR Ugly Betty is legendary; she is the dam of AUTO Bette 266Y, a past national junior champion female for Adam Griffith of Maryland. Buy with confidence and consider this female who has never been flushed.