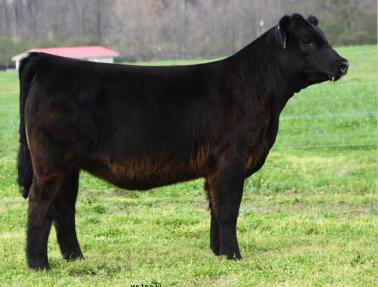

# ELCX G Mail 950G Valued at \$15,000

11/2/19 homozygous polled, black Lim-Flex Sire: ELCX Kings Landing Dam: AUTO Poem We appreciate Jordan Ruppert of Witt, IL, purchasing this promising young female. We are excited about her future in the show ring and in production for their respected program.