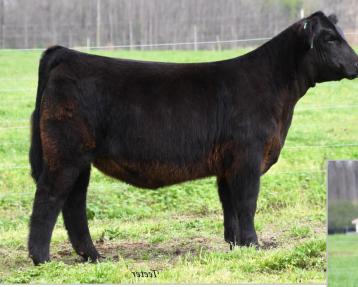

## ELCX GRACIOUS 0951G Valued at \$30,000

11/3/19 homozygous polled, black Lim-Flex Sire: ELCX Kings Landing Dam: AUTO Poem Special thanks to one of the nation's premier programs, Linhart Limousin of Leon, IA, for their confidence in this elite female. Watch for great things from her in the future.