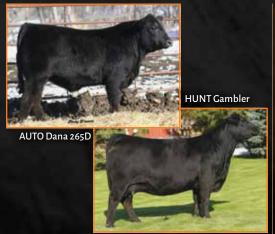

#### **HEIFER PREGNANCY**

Due 1.10.21 70% Lim-Flex ·Homo Polled · Double Black HUNT Gambler 140G x AUTO Dana 265D

This heifer pregnancy will be one people won't soon ever forget! HUNT Gambler 140G was the high-selling lot in the inaugural "Best of the Yards" Online Bull Sale. He is the homozygous polled, purebred son of HUNT Credentials 37C and out of HUNT Miss Ace 135C. He has a stunning number profile—his weaning and yearling weight figures rank in the top two percent of the breed. His milk EPD ranks in the top five percent and his marbling figure ranks in the top 10%. AUTO Dana 265D was the 2017 National Western Stock Show Grand Champion Female. She is a daughter of MAGS Aviator and from the great P Bar S donor, AUTO Ajay 206A. What a prolific way to continue the legacy of HUNT Gambler 140G and AUTO Dana 265D!