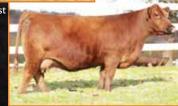

**J6 Temptest** 

# **5 EMBRYOS**

25% Lim-Flex · Double Polled · Red Wulfs Emprize 2424E x J6 Temptest B300

You absolutely cannot go wrong with proven, predictable genetics like these. Wulfs Emprize 2424E is the Bieber Deep End B597 son out of the great Wulfs Zuni 2424Z. Emprize is the 50% Lim-Flex bull that was a crowd favorite at the A Night On The Town Sale II in 2019. He is a homozygous polled, red powerhouse of a bull. J6 Temptest B300 is a daughter of WEBR Card Shark 1015 that is known for her prolific pedigree and elite donor look. Her dam is the great SLGN Stony's Temptest 778T Red Angus female that is one of J6 Farm's finest donors. The value of these future calves will only increase with dramatic momentum.