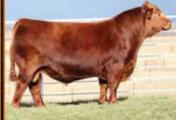

PBRS 7193E

### **EMBRYO FLUSH**

To the bull of the buyer's choice

A unique opportunity to take the reins with any bull of your choosing in this embryo flush to PBRS 7193E, the homozygous polled and 35% Lim-Flex AUTO Lucky Strike 118B daughter who was the top-selling female in the P Bar S Ranch 12th Annual Proof of Progress Sale. AUTO Lucky Strike 118B is the LH U Haul 135U son that has risen to the top of the breed in many different arenas. Her dam is CRS Red Misty, a daughter of PZC TMAS Firestorm 1800. Firestorm is out of the great Red Six Mile Sakic 832S bull and is a son of the famous Red Angus matron. GT Cita 4060 female. PBRS 7193E is a beautiful red female that continues to be the talk of the town. This is a rare opportunity for genetics that are in high demand and dominating the industry. Consigned by P Bar S Ranch, Sand Springs, OK and Davis Limousin Ranches, Brownwood, TX