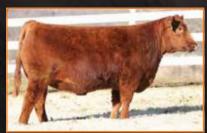

PBRS 7193E

### **EMBRYO FLUSH**

To the bull of the buyer's choice

A unique opportunity to take the reins with any bull of your choosing in this embryo flush to PBRS 7193E, the homozygous polled and 35% Lim-Flex AUTO Lucky Strike 118B daughter who was the top-selling female in the P Bar S Ranch 12th Annual Proof of Progress Sale. AUTO Lucky Strike 118B is the LH U Haul 135U son that has risen to the top of the breed in many different arenas. Her dam is CRS Red Misty, a daughter of PZC TMAS Firestorm 1800. Firestorm is out of the great Red Six Mile Sakic 832S bull and is a son of the famous Red Angus matron. GT Cita 4060 female. PBRS 7193E is a beautiful red female that continues to be the talk of the town. This is a rare opportunity for genetics that are in high demand and dominating the industry. Consigned by P Bar S Ranch, Sand Springs, OK and Davis Limousin Ranches, Brownwood, TX