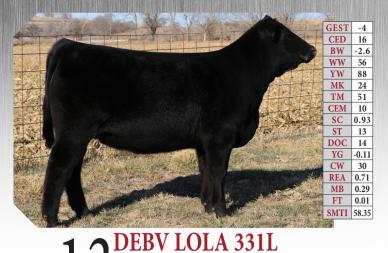

LFF

Consigned By: DEBV Deb Miller 31112 Hwy 6 Treynor, IA 51575 402-515-7714 (Deb) REG# LFF2567008 | LIM-FLEX(69/61.5) | DOB 02/27/2023 Double Polled | Double Black | DEBV 331L

CELL ENVISION 7023E Sire DEBV GLADIATOR 917G DEBV COPPER PENNY

BW 65 ADJ WW 646

MAGS AVIATOR DEBV FOREVER LOVE 802F CELL3336A

Lola is a quiet natured beauty that is loaded with eye appeal & superb structure. She's long and level in her top & has a sweet & feminine head and neck. Her mama is one of our best cows. She will be an excellent project for a Jr. Buy her to show & then make a front pasture brood cow. Video www.vorthmannlimousin.com