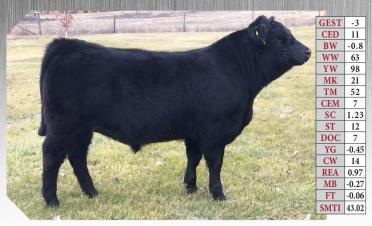

Consigned By: Vorthmann Limousin 31112 Hwy 6 Treynor, IA 51575 402-981-1621 (Roger) REG# LFM2567032 | LIM-FLEX(67/60.2) | DOB 01/24/2023 Homo Polled (P-3) | Homo Black (P-2) | VORT 309L

MAGS FEDERAL RESERVE ET Sine, CYWD JACK FROST 38J CYWD ZINFANDEL 16Z

**BW 90 ADJ WW 832** 

MAGS AVIATOR Dam VL FANNY MAE 811F CELL 6088D

**GE-EPDs** 

Law & Order is definitely a top notch herd sire prospect. He's homo polled & homo black with well balanced EPDs & thickly proportion from front to rear with good feet and flawless structure. With his added width & depth in his chest floor he expands to a huge rib and deep flank. Maternal brother to last years Peoples Champion & high seller. Video www. vorthmannlimousin.com We would work with you on delivery.