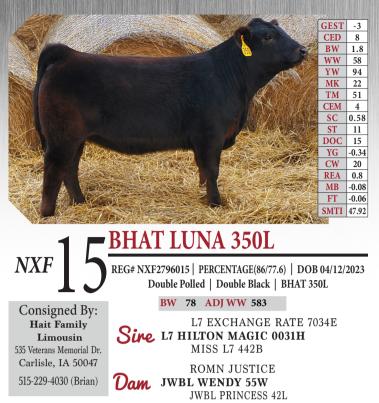

Dam

Consigned By:

Crazy Women

Creek

44933 Co. Line Rushford MN 55971

507-259-1220 (Paul)

REG# LFM2566688 | LIM-FLEX(50/45.7) | DOB 02/01/2023 Homo Polled (T) | Het Black (T) | CWCL 303L

BW 82 ADJ WW 652

SILVEIRAS STYLE 9303 Sire SILVEIRAS FORBES 8088 COLLISON FOREVER LADY 1622

OKLF LINEBACKER 341L **Dam CWCL YVONNE 112Y** CWCL BLACK VELVET 102N

Lucky Strike is homo polled, big topped, long sided & has the muscle shape to top feeder calves at market, he did 4.52 ADG in first 77 days after weaning. He will be most valuable in his replacement females. He walks around flawlessly on a big foot with a ton of bone & flexability for longevity in your cow herd. We have only sold 1 female out of CWCL Yvonne cow. Her sons come to the IBE & get the honor to start the sale. I don't have a crystal ball to tell the future but if you are into performance & want the look, make sure to hold up your bidder # when the hammer drops on Lot 6.