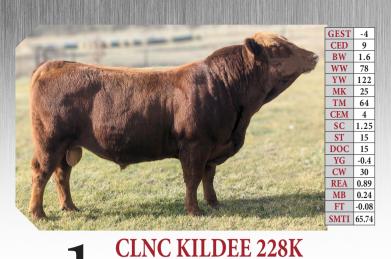

#### <sup>11am</sup> Iowa Limousin Sale

Can you have your FEED EFFICIENCY & Eat it Too!? THE LIMOUSIN BREED

REG# LFM2508684 | LIM-FLEX(75/64.3) | DOB 03/14/2022

Consigned By: Clanton Creek Limousin 1308 Brown St. Peru, IA 50222 515-201-9686 (Paul) REG# LFM2508684 | LIM-FLEX(75/64.3) | DOB 03/14/2022 Homo Polled (P-3) | Red | CLNC 228K BW 79 ADJ WW 712

BIEBER HARD DRIVE Y120 Sire WULFS OZARK K115E ET WULFS YOUR CHOICE 1419Y

HUNT CREDENTIALS 37C ET **Dam** JBV COVER GIRL 826F JBV FAITH 413B

Are you needing growth & performance in your calf crop? This guy can help with that!! With all of his growth EPDS in at least the top 20% not only will he add growth but his offerspring will perform on the rail. Ask about our spring delivery program. Video www.clantoncreekcattle.com