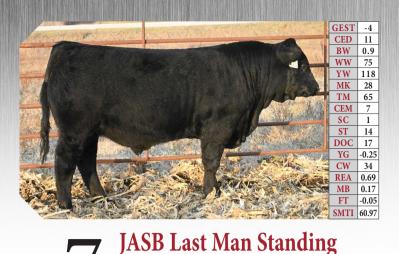

Consigned By: Boyer Family Limousin 3188 Mormon Trail Weldon, IA 50264 641-340-5963 (Jason)

#### REG# NXM2602073 | PERCENTAGE(81/71.8) | DOB 02/22/2023 Double Polled | Homo Black | JASB 20L

BW 79 ADJ WW 699 TMCK CASH FLOW 247C JASB JACKED 21J JASB FERGIE 6F

LFLC DENVER 857D **Dam JASB GRETCHEN 8G** JASB ZIPPY 8Z

With a 79lb BW, and nearly 700 lb WW, this bull would make an excellent candidate for cows and heifers. He is deep bodied, strong topped and expresses the muscle cattlemen look for. He is one of the first Jacked sons to sell, and goes back to a strong cow family that has made a very big impact on our herd. He has a proven pedigree and the looks to go with it, so rest easy this calving season with the Last Man Standing. Video at www.boyerfamilyfarms.com.