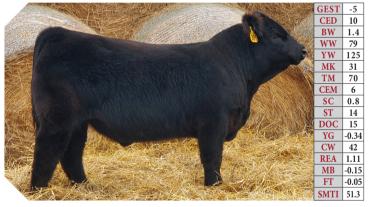

### **RMKR LIMITED EDITION 309L**

REG# NPM2609113 | PUREBRED(87/78.3) | DOB 03/06/2023 Homo Polled | Double Black | RMKR 309L

Consigned By: Bosch Limousin 16864 Fulton St Indianola, IA 50125 515-491-9163 (Bob)

NPM

BW 86 ADJ WW 765

TNGC EMPIRE 736E Sire WZRK JUNK IN THE TRUNK 7009J WZRK EVE 7009E

GTBR UNDERTAKER 6U **Dam** RMKR YASMINE 128Y RMKR UNICORN 854U

Big time purebred herd sire potential! A maternal brother to RMKR Hercules, the 2020 IBE high seller, RMKR Limited Edition is one to pay attention too. He has the balance of power, performance, and EPDs everyone is looking for. His mother has been a NALF elite focus dam since 2016, and a model of pedictability. If you want purebred genetics with a different pedigree, look closely! No trailer, no problem! We will take your bull home and keep him until Spring. Video at www.boschlimousin.com