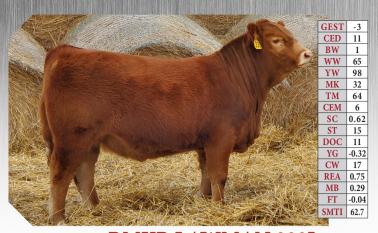

**RMKR LONE STAR 302L** 

REG# NPM2609105 | PUREBRED(100/83) | DOB 03/01/2023 Double Polled | Double Black | RMKR 302L

Consigned By: Bosch Limousin 16864 Fulton St Indianola, IA 50125 515-491-9163 (Bob) BW 79 ADJ WW 760

CELL ENVISION 7023E Sire RMKR HERCULES 020H RMKR YASMINE 128Y

JASB APOLLO 15A **Park RMKR DELAWARE 693D** RMKR MISS TIME OUT 752T

Lonestar is a high performance son of SMJR Hercules. His performance was one of the best in the herd with an adj. WW of 760 lbs. If you need a bull to add muscle and pounds check out SMKR Lonestar. No trailer, no problem! We will take your bull home and keep him until Spring. Video at www.boschlimousin.com