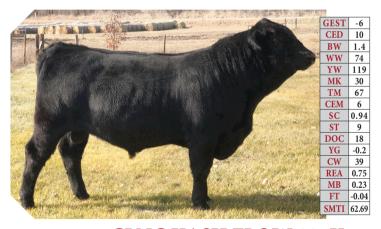

#### <sup>11am</sup> Iowa Limousin Sale

Can you have your FEED EFFICIENCY & Eat it Too!? THE LIMOUSIN BREED

REG# LFM2508684 | LIM-FLEX(75/64.3) | DOB 03/14/2022

Consigned By: Clanton Creek Limousin 1308 Brown St. Peru, IA 50222 515-201-9686 (Paul) REG# LFM2508684 | LIM-FLEX(75/64.3) | DOB 03/14/2022 Homo Polled (P-3) | Red | CLNC 228K BW 79 ADJ WW 712

BIEBER HARD DRIVE Y120 Sire WULFS OZARK K115E ET WULFS YOUR CHOICE 1419Y

HUNT CREDENTIALS 37C ET **Dam** JBV COVER GIRL 826F JBV FAITH 413B

Are you needing growth & performance in your calf crop? This guy can help with that!! With all of his growth EPDS in at least the top 20% not only will he add growth but his offerspring will perform on the rail. Ask about our spring delivery program. Video www.clantoncreekcattle.com