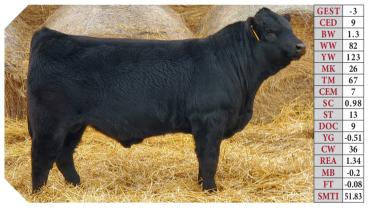

#### <sup>11am</sup> Iowa Limousin Sale

Can you have your FEED EFFICIENCY & Eat it Too!? THE LIMOUSIN BREED

REG# LFM2508684 | LIM-FLEX(75/64.3) | DOB 03/14/2022

Consigned By: Clanton Creek Limousin 1308 Brown St. Peru, IA 50222 515-201-9686 (Paul) REG# LFM2508684 | LIM-FLEX(75/64.3) | DOB 03/14/2022 Homo Polled (P-3) | Red | CLNC 228K BW 79 ADJ WW 712

BIEBER HARD DRIVE Y120 Sire WULFS OZARK K115E ET WULFS YOUR CHOICE 1419Y

HUNT CREDENTIALS 37C ET **Dam** JBV COVER GIRL 826F JBV FAITH 413B

Are you needing growth & performance in your calf crop? This guy can help with that!! With all of his growth EPDS in at least the top 20% not only will he add growth but his offerspring will perform on the rail. Ask about our spring delivery program. Video www.clantoncreekcattle.com