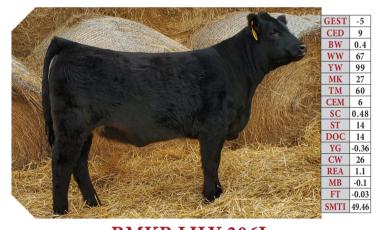

NPF 14 REG# NPF2609109 | PUREBRED(90/80.6) | DOB 03/04/2023 Double Polled | Double Black | RMKR 306L BW 79 ADJ WW 614 WILLES COBRA 2662C

Bosch Limousin 16864 Fulton St Indianola, IA 50125 515-491-9163 (Bob) WULFS COBRA 2662C Sire WULFS GENIUS 5293G WULFS CHARISMA 5293C WULFS BIG TIMER 2004B RMKR FOXY LADY 837F

RMKR CENTER STAGE 563C

Lilly is a cool looking heifer! She combines a great front end with a deep middle which is really hard to find in a Purebred Limi. Not only is she pretty, she has cow power all over her pedigree. Lilly should make a fun project for any junior. Video at www.boschlimousin.com