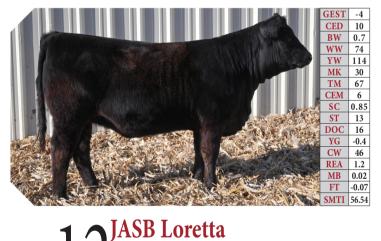

REG# NXF2602033 | PERCENTAGE(82/74.5) | DOB 02/21/2023 Homo Polled (P-3) | Double Black | JASB 19L

Consigned By: Boyer Family Limousin 3188 Mormon Trail Weldon, IA 50264 641-340-5963 (Jason)

NXF

**BW** 77 ADJ WW 676

WULFS EVOLUTION K686E ET Sive WULFS HALIFAX P602H RTTB BUTTERCUP 602D

FILL ELEVATE 260E JASB GIN 34G MISS SYES BICEP 408D

Talk about a cow maker! Loretta is a big bodied, long topped, and displays excellent growth all while being homo-polled and having a curve bending EPD package. Her growth, maternal numbers, and pedigree make her a great female to build with. She has been super dispositioned ever since she was a calf and would be one that could make a fun show project that turns into a worthy brood cow. Video at www.BoyerFamilyFarms.com.