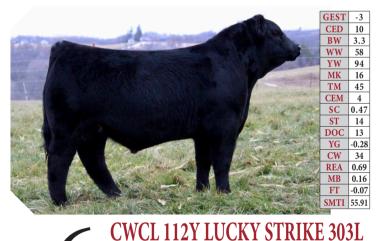

Dam

Consigned By:

Crazy Women

Creek

44933 Co. Line Rushford MN 55971

507-259-1220 (Paul)

REG# LFM2566688 | LIM-FLEX(50/45.7) | DOB 02/01/2023 Homo Polled (T) | Het Black (T) | CWCL 303L

BW 82 ADJ WW 652

SILVEIRAS STYLE 9303 Sire SILVEIRAS FORBES 8088 COLLISON FOREVER LADY 1622

OKLF LINEBACKER 341L **Dam CWCL YVONNE 112Y** CWCL BLACK VELVET 102N

Lucky Strike is homo polled, big topped, long sided & has the muscle shape to top feeder calves at market, he did 4.52 ADG in first 77 days after weaning. He will be most valuable in his replacement females. He walks around flawlessly on a big foot with a ton of bone & flexability for longevity in your cow herd. We have only sold 1 female out of CWCL Yvonne cow. Her sons come to the IBE & get the honor to start the sale. I don't have a crystal ball to tell the future but if you are into performance & want the look, make sure to hold up your bidder # when the hammer drops on Lot 6.