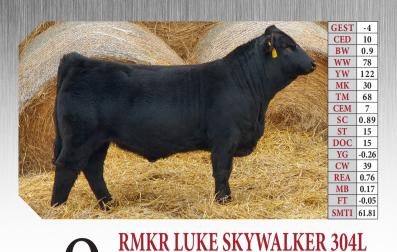

Iowa Limousin Association

Consigned By: Bosch Limousin 16864 Fulton St Indianola, IA 50125 515-491-9163 (Bob) REG# NXM2609107 | PERCENTAGE(85/75.9) | DOB 03/02/2023 Double Polled | Double Black | RMKR 304L

TMCK CASH FLOW 247C Sire JASB JACKED 21J JASB FERGIE 6F

**BW 80 ADJ WW 737** 

LFLC DENVER 857D **Dam** RMKR GRACE KELLY 918G RMKR MISS TEARDROP 738T

RMKR Luke Skywalker is a true curvebender with an 80 lb BW and a 737 lb weaning weight. If you need a bull to add performance but still produce replacement females, this is your bull. Check him out on sale day, and we are sure you will agree with us that the force is strong with this one! No trailer, no problem! We will take your bull home and keep him until Spring. Video at www.boschlimousin.com