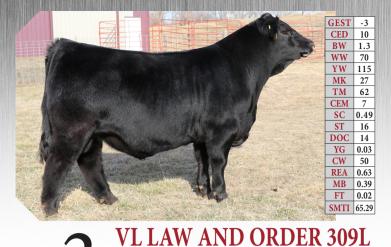

Consigned By: Vorthmann Limousin 31112 Hwy 6 Treynor, IA 51575 402-981-1621 (Roger) REG# LFM2567032 | LIM-FLEX(67/60.2) | DOB 01/24/2023 Homo Polled (P-3) | Homo Black (P-2) | VORT 309L

MAGS FEDERAL RESERVE ET Sine, CYWD JACK FROST 38J CYWD ZINFANDEL 16Z

**BW 90 ADJ WW 832** 

MAGS AVIATOR Dam VL FANNY MAE 811F CELL 6088D

**GE-EPDs** 

Law & Order is definitely a top notch herd sire prospect. He's homo polled & homo black with well balanced EPDs & thickly proportion from front to rear with good feet and flawless structure. With his added width & depth in his chest floor he expands to a huge rib and deep flank. Maternal brother to last years Peoples Champion & high seller. Video www. vorthmannlimousin.com We would work with you on delivery.