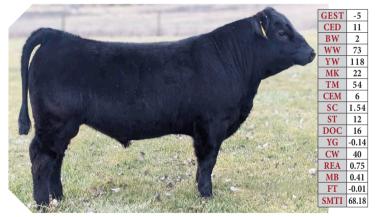

#### <sup>11am</sup> Iowa Limousin Sale

Can you have your FEED EFFICIENCY & Eat it Too!? THE LIMOUSIN BREED

REG# LFM2508684 | LIM-FLEX(75/64.3) | DOB 03/14/2022

Consigned By: Clanton Creek Limousin 1308 Brown St. Peru, IA 50222 515-201-9686 (Paul) REG# LFM2508684 | LIM-FLEX(75/64.3) | DOB 03/14/2022 Homo Polled (P-3) | Red | CLNC 228K BW 79 ADJ WW 712

BIEBER HARD DRIVE Y120 Sire WULFS OZARK K115E ET WULFS YOUR CHOICE 1419Y

HUNT CREDENTIALS 37C ET **Dam** JBV COVER GIRL 826F JBV FAITH 413B

Are you needing growth & performance in your calf crop? This guy can help with that!! With all of his growth EPDS in at least the top 20% not only will he add growth but his offerspring will perform on the rail. Ask about our spring delivery program. Video www.clantoncreekcattle.com