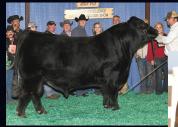

PBRS Diva In Black Dam of Embryos

5 Embryos

S: ELCX Kings Landing 599 D ET D: PBRS Diva In Black 6201D 62% Lim-Flex • HomoP/HomoB Proj.—BW: 1.6 WW: 65 YW: 101 MK: 19 MB: .03 \$MI: 53

These embryos are by the bull who just took Louisville by storm after winning champion honors and from Diva In Black, a female with a stunning look and stacked pedigree.