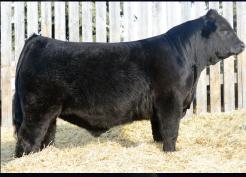

PBRS Diva In Black Dam of Embryos

5 Embryos

S: ELCX Kings Landing 599 D ET D: PBRS Diva In Black 6201D 62% Lim-Flex • HomoP/HomoB Proj.—BW: 1.6 WW: 65 YW: 101 MK: 19 MB: .03 \$MI: 53

These embryos are by the bull who just took Louisville by storm after winning champion honors and from Diva In Black, a female with a stunning look and stacked pedigree.