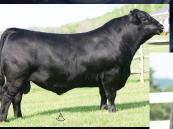

## Bet on Blighton A Nighton

TMCK Cash Flow Sire of Flush

12.8.18 • LAS VEGAS, NV

S: TMCK Cash Flow
D: PBRS 5136C
37% Lim-Flex • HomoP/DblB
Proj.—BW: 1.9 WW: 81 YW: 126
MK: 13 MB: .18 \$MI: 62

**ELCX Kings Landing**Sire of Embryos